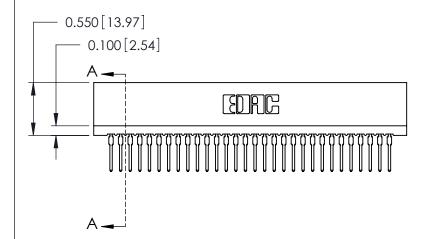

THIS IS A C.A.D. GENERATED DRAWING DO NOT MAKE MANUAL REVISIONS TO MASTER.

ISSUE NUMBER

ORIGINAL

Contact Information
522-P.C. Tail, Regular Point - Tail LG.=.375(9.53)
.100" (2.54mm) Contact Spacing x .200" (5.08mm) Row Spacing

.230 [5.84] Point of Contact 0.420 [10.67] Card Slot 0.300 [7.62]

J.LEE

725-ENG MASTER

DATE: AUG31/09

SHEET 1 OF 1

**ISSUE** 

DATE:

ACAD REFERENCE NO ECTION SARA 725 Series Ultra-Mate Card Edge Connector - Press Fit DRAWN: Part Number: 725-060-522-201 CHECKED: **EDAC INC** SCALE: THESE DRAWINGS AND SPECIFICATIONS ARE THE PROPERTY OF EDAC INC.,AND TORONTO, ONTARIO SHALL NOT BE REPRODUCED, OR COPIED DRAWING NUMBER CANADA OR USED AS THE BASIS FOR THE MANUFACTURE OR SALE OF APPARATUS