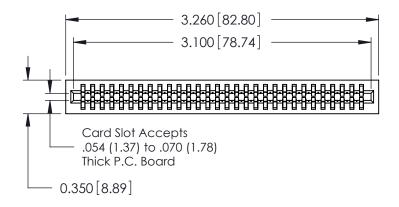

THIS IS A C.A.D. GENERATED DRAWING DO NOT MAKE MANUAL REVISIONS TO MASTER.

ISSUE NUMBER

ORIGINAL

Contact Information
522-P.C. Tail, Regular Point - Tail LG.=.375(9.53)
.100" (2.54mm) Contact Spacing x .200" (5.08mm) Row Spacing

.230 [5.84] Point of Contact 0.420 [10.67] Card Slot 0.300 [7.62]

J.LEE

725-ENG MASTER

DATE: AUG31/09

SHEET 1 OF 1

**ISSUE** 

DATE:

ACAD REFERENCE NO ECTION SARA 725 Series Ultra-Mate Card Edge Connector - Press Fit DRAWN: Part Number: 725-060-522-201 CHECKED: **EDAC INC** SCALE: THESE DRAWINGS AND SPECIFICATIONS ARE THE PROPERTY OF EDAC INC.,AND TORONTO, ONTARIO SHALL NOT BE REPRODUCED, OR COPIED DRAWING NUMBER CANADA OR USED AS THE BASIS FOR THE MANUFACTURE OR SALE OF APPARATUS