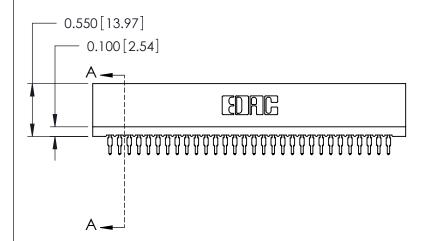

THIS IS A C.A.D. GENERATED DRAWING DO NOT MAKE MANUAL REVISIONS TO MASTER.

ISSUE NUMBER

ORIGINAL

Contact Information
520-P.C. Tail, Regular Point - Tail LG.=.175(4.45)
.100" (2.54mm) Contact Spacing x .200" (5.08mm) Row Spacing

## SECTION A-A

725 Series Ultra-Mate Card Edge Connector - Press Fit

Part Number: 725-060-520-201

YOUR CONNECTION TO QUALITY & SERVICE

**EDAC INC** TORONTO, ONTARIO CANADA

THESE DRAWINGS AND SPECIFICATIONS ARE THE PROPERTY OF EDAC INC.,AND SHALL NOT BE REPRODUCED, OR COPIED OR USED AS THE BASIS FOR THE MANUFACTURE OR SALE OF APPARATUS WITHOUT WRITTEN PERMISSION.