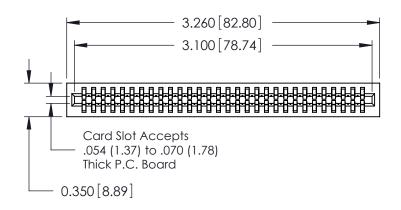

.230 [5.84] Point of Contact 0.420 [10.67] Card Slot 0.300 [7.62]

## SECTION A-A

725 Series Ultra-Mate Card Edge Connector - Press Fit

Part Number: 725-060-520-201

YOUR CONNECTION TO QUALITY & SERVICE

**EDAC INC** TORONTO, ONTARIO CANADA

THESE DRAWINGS AND SPECIFICATIONS ARE THE PROPERTY OF EDAC INC.,AND SHALL NOT BE REPRODUCED, OR COPIED OR USED AS THE BASIS FOR THE MANUFACTURE OR SALE OF APPARATUS WITHOUT WRITTEN PERMISSION.