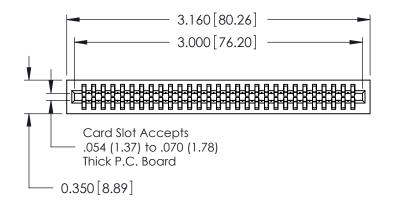

THIS IS A C.A.D. GENERATED DRAWING DO NOT MAKE MANUAL REVISIONS TO MASTER.

ISSUE NUMBER

ORIGINAL

Contact Information
540-Wire Wrap, Regular Point - Tail LG.=.560(14.22)
.100" (2.54mm) Contact Spacing x .200" (5.08mm) Row Spacing

725 Series Ultra-Mate Card Edge Connector - Press Fit

Part Number: 725-058-540-201

YOUR CONNECTION TO QUALITY & SERVICE

**EDAC INC** TORONTO, ONTARIO CANADA

THESE DRAWINGS AND SPECIFICATIONS ARE THE PROPERTY OF EDAC INC.,AND SHALL NOT BE REPRODUCED, OR COPIED OR USED AS THE BASIS FOR THE MANUFACTURE OR SALE OF APPARATUS WITHOUT WRITTEN PERMISSION.