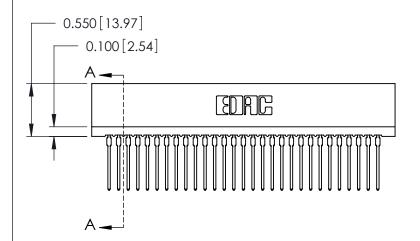

THIS IS A C.A.D. GENERATED DRAWING DO NOT MAKE MANUAL REVISIONS TO MASTER.

ISSUE NUMBER

ORIGINAL

Contact Information
540-Wire Wrap, Regular Point - Tail LG.=.560(14.22)
.100" (2.54mm) Contact Spacing x .200" (5.08mm) Row Spacing

725 Series Ultra-Mate Card Edge Connector - Press Fit

Part Number: 725-058-540-201

YOUR CONNECTION TO QUALITY & SERVICE

**EDAC INC** TORONTO, ONTARIO CANADA

THESE DRAWINGS AND SPECIFICATIONS ARE THE PROPERTY OF EDAC INC.,AND SHALL NOT BE REPRODUCED, OR COPIED OR USED AS THE BASIS FOR THE MANUFACTURE OR SALE OF APPARATUS WITHOUT WRITTEN PERMISSION.