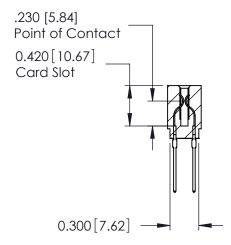

THIS IS A C.A.D. GENERATED DRAWING DO NOT MAKE MANUAL REVISIONS TO MASTER.

ISSUE NUMBER

ORIGINAL

Contact Information
540-Wire Wrap, Regular Point - Tail LG.=.560(14.22)
.100" (2.54mm) Contact Spacing x .200" (5.08mm) Row Spacing

725 Series Ultra-Mate Card Edge Connector - Press Fit

Part Number: 725-058-540-201

YOUR CONNECTION TO QUALITY & SERVICE

**EDAC INC** TORONTO, ONTARIO CANADA

THESE DRAWINGS AND SPECIFICATIONS ARE THE PROPERTY OF EDAC INC.,AND SHALL NOT BE REPRODUCED, OR COPIED OR USED AS THE BASIS FOR THE MANUFACTURE OR SALE OF APPARATUS WITHOUT WRITTEN PERMISSION.