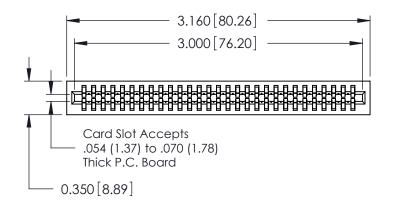

THIS IS A C.A.D. GENERATED DRAWING DO NOT MAKE MANUAL REVISIONS TO MASTER.

ISSUE NUMBER

ORIGINAL

Contact Information
525-P.C. Tail, High Point - Tail LG.=.175(4.45)
.100" (2.54mm) Contact Spacing x .200" (5.08mm) Row Spacing

725 Series Ultra-Mate Card Edge Connector - Press Fit

Part Number: 725-058-525-201

YOUR CONNECTION TO QUALITY & SERVICE

**EDAC INC** TORONTO, ONTARIO CANADA

THESE DRAWINGS AND SPECIFICATIONS ARE THE PROPERTY OF EDAC INC.,AND SHALL NOT BE REPRODUCED, OR COPIED OR USED AS THE BASIS FOR THE MANUFACTURE OR SALE OF APPARATUS WITHOUT WRITTEN PERMISSION.