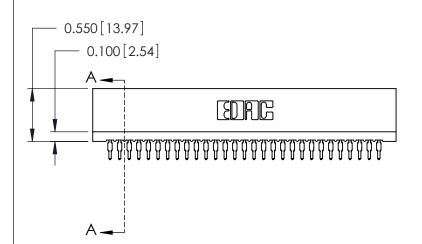

THIS IS A C.A.D. GENERATED DRAWING DO NOT MAKE MANUAL REVISIONS TO MASTER.

ISSUE NUMBER

ORIGINAL

Contact Information
525-P.C. Tail, High Point - Tail LG.=.175(4.45)
.100" (2.54mm) Contact Spacing x .200" (5.08mm) Row Spacing

725 Series Ultra-Mate Card Edge Connector - Press Fit

Part Number: 725-058-525-201

YOUR CONNECTION TO QUALITY & SERVICE

**EDAC INC** TORONTO, ONTARIO CANADA

THESE DRAWINGS AND SPECIFICATIONS ARE THE PROPERTY OF EDAC INC.,AND SHALL NOT BE REPRODUCED, OR COPIED OR USED AS THE BASIS FOR THE MANUFACTURE OR SALE OF APPARATUS WITHOUT WRITTEN PERMISSION.