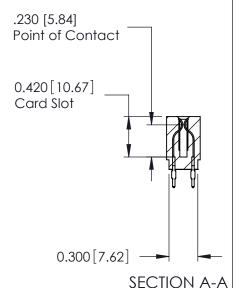

THIS IS A C.A.D. GENERATED DRAWING DO NOT MAKE MANUAL REVISIONS TO MASTER.

ISSUE NUMBER

ORIGINAL

Contact Information
525-P.C. Tail, High Point - Tail LG.=.175(4.45)
.100" (2.54mm) Contact Spacing x .200" (5.08mm) Row Spacing

725 Series Ultra-Mate Card Edge Connector - Press Fit

Part Number: 725-058-525-201

YOUR CONNECTION TO QUALITY & SERVICE

**EDAC INC** TORONTO, ONTARIO CANADA

THESE DRAWINGS AND SPECIFICATIONS ARE THE PROPERTY OF EDAC INC.,AND SHALL NOT BE REPRODUCED, OR COPIED OR USED AS THE BASIS FOR THE MANUFACTURE OR SALE OF APPARATUS WITHOUT WRITTEN PERMISSION.