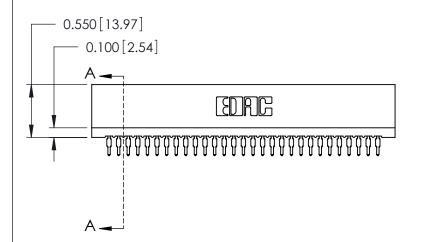

THIS IS A C.A.D. GENERATED DRAWING DO NOT MAKE MANUAL REVISIONS TO MASTER.

ISSUE NUMBER

ORIGINAL

Contact Information
520-P.C. Tail, Regular Point - Tail LG.=.175(4.45)
.100" (2.54mm) Contact Spacing x .200" (5.08mm) Row Spacing

725 Series Ultra-Mate Card Edge Connector - Press Fit

Part Number: 725-058-520-201

YOUR CONNECTION TO QUALITY & SERVICE

**EDAC INC** TORONTO, ONTARIO CANADA

THESE DRAWINGS AND SPECIFICATIONS ARE THE PROPERTY OF EDAC INC.,AND SHALL NOT BE REPRODUCED, OR COPIED OR USED AS THE BASIS FOR THE MANUFACTURE OR SALE OF APPARATUS WITHOUT WRITTEN PERMISSION.