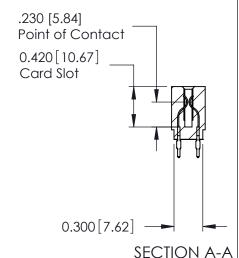

THIS IS A C.A.D. GENERATED DRAWING DO NOT MAKE MANUAL REVISIONS TO MASTER.

ISSUE NUMBER

ORIGINAL

Contact Information
520-P.C. Tail, Regular Point - Tail LG.=.175(4.45)
.100" (2.54mm) Contact Spacing x .200" (5.08mm) Row Spacing

725 Series Ultra-Mate Card Edge Connector - Press Fit

Part Number: 725-058-520-201

YOUR CONNECTION TO QUALITY & SERVICE

**EDAC INC** TORONTO, ONTARIO CANADA

THESE DRAWINGS AND SPECIFICATIONS ARE THE PROPERTY OF EDAC INC.,AND SHALL NOT BE REPRODUCED, OR COPIED OR USED AS THE BASIS FOR THE MANUFACTURE OR SALE OF APPARATUS WITHOUT WRITTEN PERMISSION.