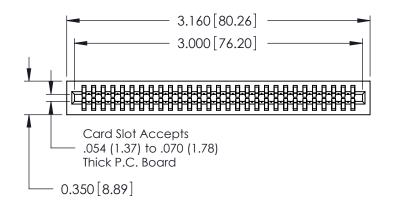

THIS IS A C.A.D. GENERATED DRAWING DO NOT MAKE MANUAL REVISIONS TO MASTER.

ISSUE NUMBER

ORIGINAL

Contact Information
520-P.C. Tail, Regular Point - Tail LG.=.175(4.45)
.100" (2.54mm) Contact Spacing x .200" (5.08mm) Row Spacing

725 Series Ultra-Mate Card Edge Connector - Press Fit

Part Number: 725-058-520-201

YOUR CONNECTION TO QUALITY & SERVICE

**EDAC INC** TORONTO, ONTARIO CANADA

THESE DRAWINGS AND SPECIFICATIONS ARE THE PROPERTY OF EDAC INC.,AND SHALL NOT BE REPRODUCED, OR COPIED OR USED AS THE BASIS FOR THE MANUFACTURE OR SALE OF APPARATUS WITHOUT WRITTEN PERMISSION.