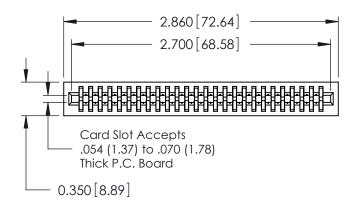

THIS IS A C.A.D. GENERATED DRAWING DO NOT MAKE MANUAL REVISIONS TO MASTER.

ISSUE NUMBER

ORIGINAL

Contact Information
560-P.C. Tail, Make Before Break(MBB) - Tail LG.=.190(4.83)
.100" (2.54mm) Contact Spacing x .200" (5.08mm) Row Spacing