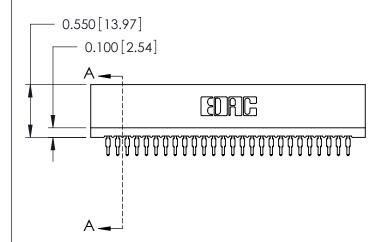

THIS IS A C.A.D. GENERATED DRAWING DO NOT MAKE MANUAL REVISIONS TO MASTER.

ISSUE NUMBER

ORIGINAL

Contact Information
560-P.C. Tail, Make Before Break(MBB) - Tail LG.=.190(4.83)
.100" (2.54mm) Contact Spacing x .200" (5.08mm) Row Spacing