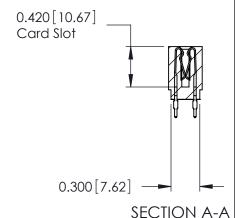

THIS IS A C.A.D. GENERATED DRAWING DO NOT MAKE MANUAL REVISIONS TO MASTER.

ISSUE NUMBER

ORIGINAL

Contact Information
560-P.C. Tail, Make Before Break(MBB) - Tail LG.=.190(4.83)
.100" (2.54mm) Contact Spacing x .200" (5.08mm) Row Spacing