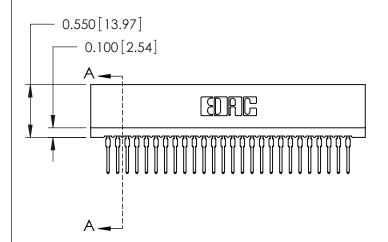

THIS IS A C.A.D. GENERATED DRAWING DO NOT MAKE MANUAL REVISIONS TO MASTER.

ISSUE NUMBER

ORIGINAL

Contact Information
522-P.C. Tail, Regular Point - Tail LG.=.375(9.53)
.100" (2.54mm) Contact Spacing x .200" (5.08mm) Row Spacing