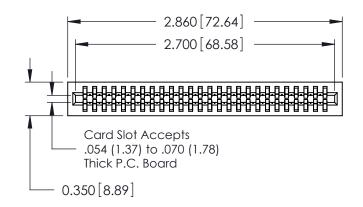

.230 [5.84] Point of Contact 0.420 [10.67] Card Slot 0.300 [7.62]

| 725 Series Ultra-Mate Card Edge Connector - Press Fit |  |                            |                                                                                                                                    |                | ACAD REFERENCE NO EGALOMSARA |                |       |  |
|-------------------------------------------------------|--|----------------------------|------------------------------------------------------------------------------------------------------------------------------------|----------------|------------------------------|----------------|-------|--|
|                                                       |  |                            |                                                                                                                                    | DRAWN:         | J.LEE                        | DATE: AUG31/09 |       |  |
| Part Number: 725-052-522-201                          |  |                            |                                                                                                                                    | CHECKED:       |                              | DATE:          |       |  |
|                                                       |  | EDAC INC                   | THESE DRAWINGS AND SPECIFICATIONS ARE THE PROPERTY OF EDAC INC.,AND SHALL NOT BE REPRODUCED,OR COPIED OR USED AS THE BASIS FOR THE | SCALE:         |                              | SHEET 1 OF 1   |       |  |
|                                                       |  | TORONTO, ONTARIO           |                                                                                                                                    | DRAWING NUMBER |                              |                | ISSUE |  |
| YOUR CONNECTION TO                                    |  | CANADA<br>UALITY & SERVICE | MANUFACTURE OR SALE OF APPARATUS WITHOUT WRITTEN PERMISSION.                                                                       | 725-ENG MASTER |                              |                | 1     |  |