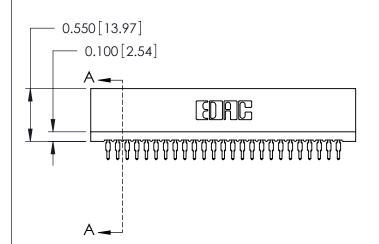

THIS IS A C.A.D. GENERATED DRAWING DO NOT MAKE MANUAL REVISIONS TO MASTER.

ISSUE NUMBER

ORIGINAL

Contact Information
525-P.C. Tail, High Point - Tail LG.=.175(4.45)
.100" (2.54mm) Contact Spacing x .200" (5.08mm) Row Spacing