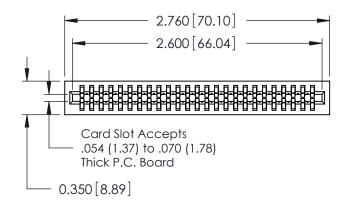

.230 [5.84] Point of Contact 0.420 [10.67] Card Slot 0.300 [7.62]

725 Series Ultra-Mate Card Edge Connector - Press Fit

Part Number: 725-050-525-201

YOUR CONNECTION TO QUALITY & SERVICE

**EDAC INC** TORONTO, ONTARIO CANADA