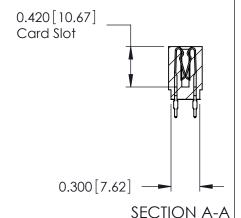

THIS IS A C.A.D. GENERATED DRAWING DO NOT MAKE MANUAL REVISIONS TO MASTER.

ISSUE NUMBER

ORIGINAL

Contact Information
560-P.C. Tail, Make Before Break(MBB) - Tail LG.=.190(4.83)
.100" (2.54mm) Contact Spacing x .200" (5.08mm) Row Spacing

## 725 Series Ultra-Mate Card Edge Connector - Press Fit

Part Number: 725-048-560-201

YOUR CONNECTION TO QUALITY & SERVICE

**EDAC INC** TORONTO, ONTARIO CANADA

THESE DRAWINGS AND SPECIFICATIONS ARE THE PROPERTY OF EDAC INC.,AND SHALL NOT BE REPRODUCED, OR COPIED OR USED AS THE BASIS FOR THE MANUFACTURE OR SALE OF APPARATUS WITHOUT WRITTEN PERMISSION.