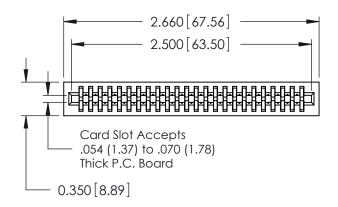

THIS IS A C.A.D. GENERATED DRAWING DO NOT MAKE MANUAL REVISIONS TO MASTER.

ISSUE NUMBER

ORIGINAL

Contact Information
560-P.C. Tail, Make Before Break(MBB) - Tail LG.=.190(4.83)
.100" (2.54mm) Contact Spacing x .200" (5.08mm) Row Spacing

## 725 Series Ultra-Mate Card Edge Connector - Press Fit

Part Number: 725-048-560-201

YOUR CONNECTION TO QUALITY & SERVICE

**EDAC INC** TORONTO, ONTARIO CANADA

THESE DRAWINGS AND SPECIFICATIONS ARE THE PROPERTY OF EDAC INC.,AND SHALL NOT BE REPRODUCED, OR COPIED OR USED AS THE BASIS FOR THE MANUFACTURE OR SALE OF APPARATUS WITHOUT WRITTEN PERMISSION.