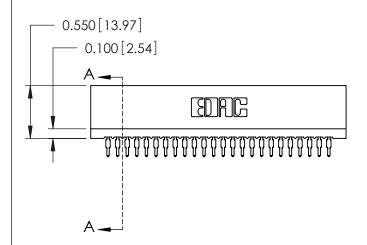

THIS IS A C.A.D. GENERATED DRAWING DO NOT MAKE MANUAL REVISIONS TO MASTER.

ISSUE NUMBER

ORIGINAL

Contact Information
560-P.C. Tail, Make Before Break(MBB) - Tail LG.=.190(4.83)
.100" (2.54mm) Contact Spacing x .200" (5.08mm) Row Spacing

## 725 Series Ultra-Mate Card Edge Connector - Press Fit

Part Number: 725-048-560-201

YOUR CONNECTION TO QUALITY & SERVICE

**EDAC INC** TORONTO, ONTARIO CANADA

THESE DRAWINGS AND SPECIFICATIONS ARE THE PROPERTY OF EDAC INC.,AND SHALL NOT BE REPRODUCED, OR COPIED OR USED AS THE BASIS FOR THE MANUFACTURE OR SALE OF APPARATUS WITHOUT WRITTEN PERMISSION.