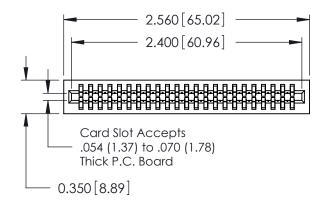

.230 [5.84] Point of Contact 0.420 [10.67] Card Slot 0.300 [7.62]

725 Series Ultra-Mate Card Edge Connector - Press Fit

Part Number: 725-046-525-201

YOUR CONNECTION TO QUALITY & SERVICE

**EDAC INC** TORONTO, ONTARIO CANADA