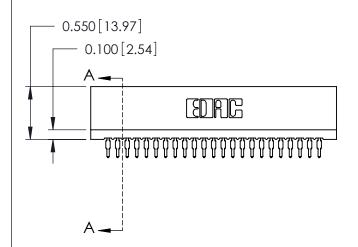

THIS IS A C.A.D. GENERATED DRAWING DO NOT MAKE MANUAL REVISIONS TO MASTER.

ISSUE NUMBER

ORIGINAL

Contact Information
525-P.C. Tail, High Point - Tail LG.=.175(4.45)
.100" (2.54mm) Contact Spacing x .200" (5.08mm) Row Spacing

**SECTION A-A** 

725-ENG MASTER