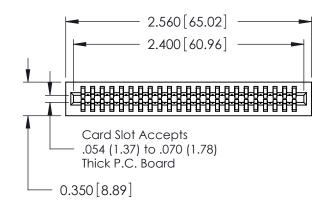

THIS IS A C.A.D. GENERATED DRAWING DO NOT MAKE MANUAL REVISIONS TO MASTER.

ISSUE NUMBER

ORIGINAL

Contact Information
520-P.C. Tail, Regular Point - Tail LG.=.175(4.45)
.100" (2.54mm) Contact Spacing x .200" (5.08mm) Row Spacing

.230 [5.84] Point of Contact 0.420 [10.67] Card Slot 0.300 [7.62]

725 Series Ultra-Mate Card Edge Connector - Press Fit

Part Number: 725-046-520-201

YOUR CONNECTION TO QUALITY & SERVICE

**EDAC INC** TORONTO, ONTARIO CANADA