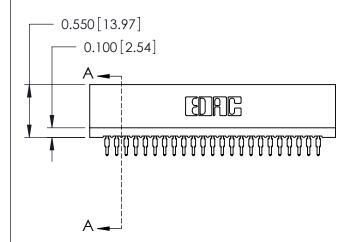

THIS IS A C.A.D. GENERATED DRAWING DO NOT MAKE MANUAL REVISIONS TO MASTER.

ISSUE NUMBER

ORIGINAL

Contact Information
520-P.C. Tail, Regular Point - Tail LG.=.175(4.45)
.100" (2.54mm) Contact Spacing x .200" (5.08mm) Row Spacing

SECTION A-A

725-ENG MASTER