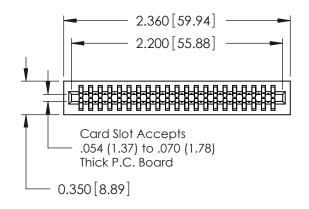

725 Series Ultra-Mate Card Edge Connector - Press Fit

Part Number: 725-042-525-201

YOUR CONNECTION TO QUALITY & SERVICE

**EDAC INC** TORONTO, ONTARIO CANADA

THESE DRAWINGS AND SPECIFICATIONS ARE THE PROPERTY OF EDAC INC.,AND SHALL NOT BE REPRODUCED, OR COPIED OR USED AS THE BASIS FOR THE MANUFACTURE OR SALE OF APPARATUS WITHOUT WRITTEN PERMISSION.