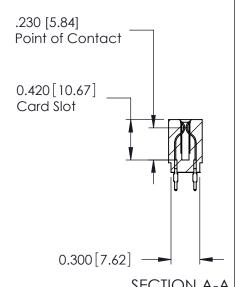

THIS IS A C.A.D. GENERATED DRAWING DO NOT MAKE MANUAL REVISIONS TO MASTER.

ISSUE NUMBER

ORIGINAL

Contact Information
525-P.C. Tail, High Point - Tail LG.=.175(4.45)
.100" (2.54mm) Contact Spacing x .200" (5.08mm) Row Spacing