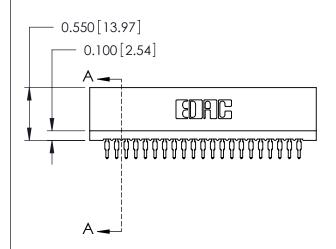

THIS IS A C.A.D. GENERATED DRAWING DO NOT MAKE MANUAL REVISIONS TO MASTER.

ISSUE NUMBER

ORIGINAL

Contact Information
525-P.C. Tail, High Point - Tail LG.=.175(4.45)
.100" (2.54mm) Contact Spacing x .200" (5.08mm) Row Spacing