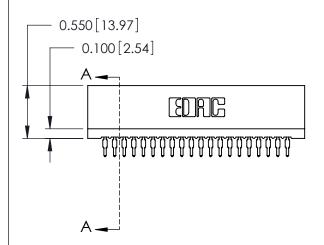

THIS IS A C.A.D. GENERATED DRAWING DO NOT MAKE MANUAL REVISIONS TO MASTER.



ISSUE NUMBER

ORIGINAL

Contact Information
520-P.C. Tail, Regular Point - Tail LG.=.175(4.45)
.100" (2.54mm) Contact Spacing x .200" (5.08mm) Row Spacing





.230 [5.84] Point of Contact 0.420 [10.67] Card Slot 0.300 [7.62]

725 Series Ultra-Mate Card Edge Connector - Press Fit

Part Number: 725-040-520-201

YOUR CONNECTION TO QUALITY & SERVICE

**EDAC INC** TORONTO, ONTARIO CANADA

THESE DRAWINGS AND SPECIFICATIONS ARE THE PROPERTY OF EDAC INC., AND SHALL NOT BE REPRODUCED, OR COPIED OR USED AS THE BASIS FOR THE MANUFACTURE OR SALE OF APPARATUS WITHOUT WRITTEN PERMISSION.

| + | ACAD REFERENCE NO. | 725-ENG MASTER |
|---|--------------------|----------------|
| ' | DRAWN: J.LEE       | DATE: AUG31/09 |
|   | CHECKED:           | DATE:          |
|   | SCALE:             | SHEET 1 OF 1   |
|   | DRAWING NUMBER     | ISSUE          |

725-ENG MASTER

SECTION A-A

## **Mouser Electronics**

**Authorized Distributor** 

Click to View Pricing, In