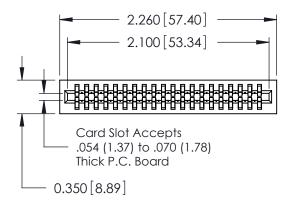

.230 [5.84] Point of Contact 0.420 [10.67] Card Slot 0.300 [7.62]

725 Series Ultra-Mate Card Edge Connector - Press Fit

Part Number: 725-040-520-201

YOUR CONNECTION TO QUALITY & SERVICE

**EDAC INC** TORONTO, ONTARIO CANADA