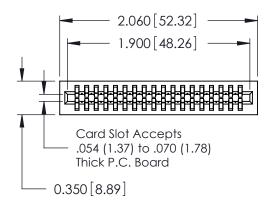

THIS IS A C.A.D. GENERATED DRAWING DO NOT MAKE MANUAL REVISIONS TO MASTER.

ISSUE NUMBER

ORIGINAL

Contact Information
541-Wire Wrap, Regular Point - Tail LG.=.750(19.05)
.100" (2.54mm) Contact Spacing x .200" (5.08mm) Row Spacing