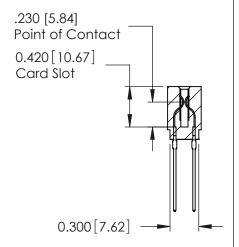

THIS IS A C.A.D. GENERATED DRAWING DO NOT MAKE MANUAL REVISIONS TO MASTER.

ISSUE NUMBER

ORIGINAL

Contact Information
541-Wire Wrap, Regular Point - Tail LG.=.750(19.05)
.100" (2.54mm) Contact Spacing x .200" (5.08mm) Row Spacing

OF 1

**ISSUE** 

ACAD REFERENCE NO. 725-ENG MASTER 725 Series Ultra-Mate Card Edge Connector - Press Fit DRAWN: J.LEE DATE: AUG31/09 Part Number: 725-036-541-201 SEGTION A-A CHECKED: SCALE: SHEET 1 **EDAC INC** THESE DRAWINGS AND SPECIFICATIONS ARE THE PROPERTY OF EDAC INC.,AND TORONTO, ONTARIO SHALL NOT BE REPRODUCED, OR COPIED DRAWING NUMBER CANADA OR USED AS THE BASIS FOR THE 725-ENG MASTER MANUFACTURE OR SALE OF APPARATUS