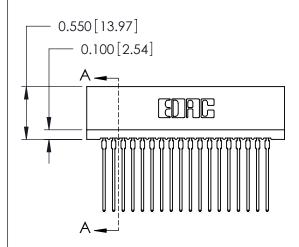

THIS IS A C.A.D. GENERATED DRAWING DO NOT MAKE MANUAL REVISIONS TO MASTER.

ISSUE NUMBER

ORIGINAL

Contact Information
541-Wire Wrap, Regular Point - Tail LG.=.750(19.05)
.100" (2.54mm) Contact Spacing x .200" (5.08mm) Row Spacing

OF 1

**ISSUE** 

ACAD REFERENCE NO. 725-ENG MASTER 725 Series Ultra-Mate Card Edge Connector - Press Fit DRAWN: J.LEE DATE: AUG31/09 Part Number: 725-036-541-201 SEGTION A-A CHECKED: SCALE: SHEET 1 **EDAC INC** THESE DRAWINGS AND SPECIFICATIONS ARE THE PROPERTY OF EDAC INC.,AND TORONTO, ONTARIO SHALL NOT BE REPRODUCED, OR COPIED DRAWING NUMBER CANADA OR USED AS THE BASIS FOR THE 725-ENG MASTER MANUFACTURE OR SALE OF APPARATUS