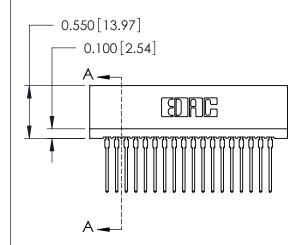

THIS IS A C.A.D. GENERATED DRAWING DO NOT MAKE MANUAL REVISIONS TO MASTER.

ISSUE NUMBER

ORIGINAL

Contact Information
540-Wire Wrap, Regular Point - Tail LG.=.560(14.22)
.100" (2.54mm) Contact Spacing x .200" (5.08mm) Row Spacing