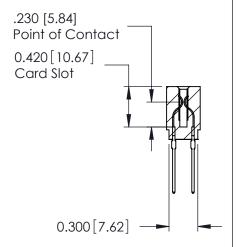

THIS IS A C.A.D. GENERATED DRAWING DO NOT MAKE MANUAL REVISIONS TO MASTER.

ISSUE NUMBER

ORIGINAL

Contact Information
540-Wire Wrap, Regular Point - Tail LG.=.560(14.22)
.100" (2.54mm) Contact Spacing x .200" (5.08mm) Row Spacing