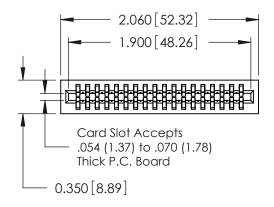

THIS IS A C.A.D. GENERATED DRAWING DO NOT MAKE MANUAL REVISIONS TO MASTER.

ISSUE NUMBER

ORIGINAL

Contact Information
540-Wire Wrap, Regular Point - Tail LG.=.560(14.22)
.100" (2.54mm) Contact Spacing x .200" (5.08mm) Row Spacing