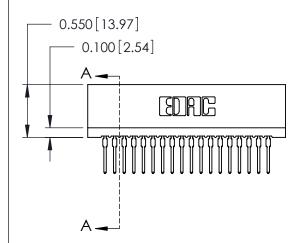

THIS IS A C.A.D. GENERATED DRAWING DO NOT MAKE MANUAL REVISIONS TO MASTER.

ISSUE NUMBER

ORIGINAL

Contact Information
522-P.C. Tail, Regular Point - Tail LG.=.375(9.53)
.100" (2.54mm) Contact Spacing x .200" (5.08mm) Row Spacing