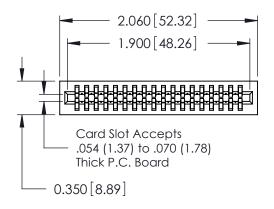

THIS IS A C.A.D. GENERATED DRAWING DO NOT MAKE MANUAL REVISIONS TO MASTER.

ISSUE NUMBER

ORIGINAL

Contact Information
522-P.C. Tail, Regular Point - Tail LG.=.375(9.53)
.100" (2.54mm) Contact Spacing x .200" (5.08mm) Row Spacing