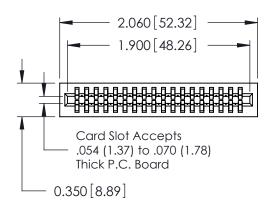

THIS IS A C.A.D. GENERATED DRAWING DO NOT MAKE MANUAL REVISIONS TO MASTER.

ISSUE NUMBER

ORIGINAL

Contact Information
520-P.C. Tail, Regular Point - Tail LG.=.175(4.45)
.100" (2.54mm) Contact Spacing x .200" (5.08mm) Row Spacing

725 Series Ultra-Mate Card Edge Connector - Press Fit

Part Number: 725-036-520-201

YOUR CONNECTION TO QUALITY & SERVICE

**EDAC INC** TORONTO, ONTARIO CANADA

THESE DRAWINGS AND SPECIFICATIONS ARE THE PROPERTY OF EDAC INC.,AND SHALL NOT BE REPRODUCED, OR COPIED OR USED AS THE BASIS FOR THE MANUFACTURE OR SALE OF APPARATUS WITHOUT WRITTEN PERMISSION.