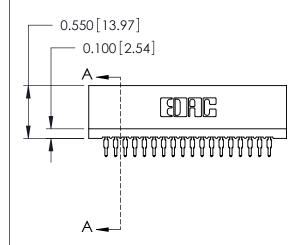

THIS IS A C.A.D. GENERATED DRAWING DO NOT MAKE MANUAL REVISIONS TO MASTER.

ISSUE NUMBER

ORIGINAL

Contact Information
520-P.C. Tail, Regular Point - Tail LG.=.175(4.45)
.100" (2.54mm) Contact Spacing x .200" (5.08mm) Row Spacing

725 Series Ultra-Mate Card Edge Connector - Press Fit

Part Number: 725-036-520-201

YOUR CONNECTION TO QUALITY & SERVICE

**EDAC INC** TORONTO, ONTARIO CANADA

THESE DRAWINGS AND SPECIFICATIONS ARE THE PROPERTY OF EDAC INC.,AND SHALL NOT BE REPRODUCED, OR COPIED OR USED AS THE BASIS FOR THE MANUFACTURE OR SALE OF APPARATUS WITHOUT WRITTEN PERMISSION.