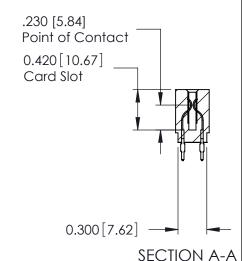

THIS IS A C.A.D. GENERATED DRAWING DO NOT MAKE MANUAL REVISIONS TO MASTER.

ISSUE NUMBER

ORIGINAL

Contact Information
520-P.C. Tail, Regular Point - Tail LG.=.175(4.45)
.100" (2.54mm) Contact Spacing x .200" (5.08mm) Row Spacing

725 Series Ultra-Mate Card Edge Connector - Press Fit

Part Number: 725-036-520-201

YOUR CONNECTION TO QUALITY & SERVICE

**EDAC INC** TORONTO, ONTARIO CANADA

THESE DRAWINGS AND SPECIFICATIONS ARE THE PROPERTY OF EDAC INC.,AND SHALL NOT BE REPRODUCED, OR COPIED OR USED AS THE BASIS FOR THE MANUFACTURE OR SALE OF APPARATUS WITHOUT WRITTEN PERMISSION.