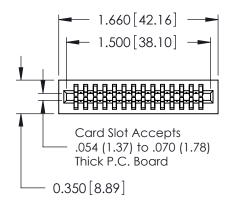

THIS IS A C.A.D. GENERATED DRAWING DO NOT MAKE MANUAL REVISIONS TO MASTER.

ISSUE NUMBER

ORIGINAL

Contact Information
525-P.C. Tail, High Point - Tail LG.=.175(4.45)
.100" (2.54mm) Contact Spacing x .200" (5.08mm) Row Spacing

725 Series Ultra-Mate Card Edge Connector - Press Fit

Part Number: 725-028-525-201

YOUR CONNECTION TO QUALITY & SERVICE

**EDAC INC** TORONTO, ONTARIO CANADA

THESE DRAWINGS AND SPECIFICATIONS ARE THE PROPERTY OF EDAC INC.,AND SHALL NOT BE REPRODUCED, OR COPIED OR USED AS THE BASIS FOR THE MANUFACTURE OR SALE OF APPARATUS WITHOUT WRITTEN PERMISSION.