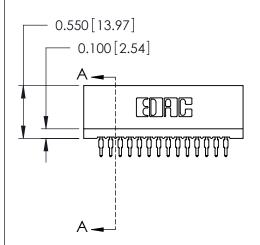

THIS IS A C.A.D. GENERATED DRAWING DO NOT MAKE MANUAL REVISIONS TO MASTER.

ISSUE NUMBER

ORIGINAL

Contact Information
525-P.C. Tail, High Point - Tail LG.=.175(4.45)
.100" (2.54mm) Contact Spacing x .200" (5.08mm) Row Spacing

725 Series Ultra-Mate Card Edge Connector - Press Fit

Part Number: 725-028-525-201

YOUR CONNECTION TO QUALITY & SERVICE

**EDAC INC** TORONTO, ONTARIO CANADA

THESE DRAWINGS AND SPECIFICATIONS ARE THE PROPERTY OF EDAC INC.,AND SHALL NOT BE REPRODUCED, OR COPIED OR USED AS THE BASIS FOR THE MANUFACTURE OR SALE OF APPARATUS WITHOUT WRITTEN PERMISSION.