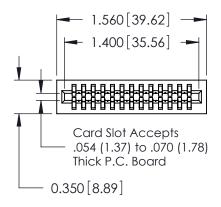

THIS IS A C.A.D. GENERATED DRAWING DO NOT MAKE MANUAL REVISIONS TO MASTER.

ISSUE NUMBER

ORIGINAL

Contact Information
525-P.C. Tail, High Point - Tail LG.=.175(4.45)
.100" (2.54mm) Contact Spacing x .200" (5.08mm) Row Spacing

725 Series Ultra-Mate Card Edge Connector - Press Fit

Part Number: 725-026-525-201

YOUR CONNECTION TO QUALITY & SERVICE

**EDAC INC** TORONTO, ONTARIO CANADA

THESE DRAWINGS AND SPECIFICATIONS ARE THE PROPERTY OF EDAC INC.,AND SHALL NOT BE REPRODUCED, OR COPIED OR USED AS THE BASIS FOR THE MANUFACTURE OR SALE OF APPARATUS WITHOUT WRITTEN PERMISSION.