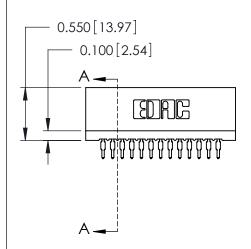

THIS IS A C.A.D. GENERATED DRAWING DO NOT MAKE MANUAL REVISIONS TO MASTER.

ISSUE NUMBER

ORIGINAL

Contact Information
525-P.C. Tail, High Point - Tail LG.=.175(4.45)
.100" (2.54mm) Contact Spacing x .200" (5.08mm) Row Spacing

725 Series Ultra-Mate Card Edge Connector - Press Fit

Part Number: 725-026-525-201

YOUR CONNECTION TO QUALITY & SERVICE

**EDAC INC** TORONTO, ONTARIO CANADA

THESE DRAWINGS AND SPECIFICATIONS ARE THE PROPERTY OF EDAC INC.,AND SHALL NOT BE REPRODUCED, OR COPIED OR USED AS THE BASIS FOR THE MANUFACTURE OR SALE OF APPARATUS WITHOUT WRITTEN PERMISSION.