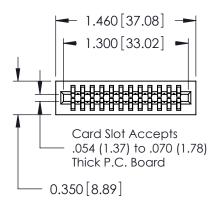

THIS IS A C.A.D. GENERATED DRAWING DO NOT MAKE MANUAL REVISIONS TO MASTER.

ISSUE NUMBER

ORIGINAL

Contact Information
525-P.C. Tail, High Point - Tail LG.=.175(4.45)
.100" (2.54mm) Contact Spacing x .200" (5.08mm) Row Spacing

725 Series Ultra-Mate Card Edge Connector - Press Fit

Part Number: 725-024-525-201

YOUR CONNECTION TO QUALITY & SERVICE

**EDAC INC** TORONTO, ONTARIO CANADA

THESE DRAWINGS AND SPECIFICATIONS ARE THE PROPERTY OF EDAC INC.,AND SHALL NOT BE REPRODUCED, OR COPIED OR USED AS THE BASIS FOR THE MANUFACTURE OR SALE OF APPARATUS WITHOUT WRITTEN PERMISSION.