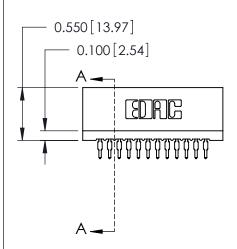

THIS IS A C.A.D. GENERATED DRAWING DO NOT MAKE MANUAL REVISIONS TO MASTER.

ISSUE NUMBER

ORIGINAL

Contact Information
525-P.C. Tail, High Point - Tail LG.=.175(4.45)
.100" (2.54mm) Contact Spacing x .200" (5.08mm) Row Spacing

725 Series Ultra-Mate Card Edge Connector - Press Fit

Part Number: 725-024-525-201

YOUR CONNECTION TO QUALITY & SERVICE

**EDAC INC** TORONTO, ONTARIO CANADA

THESE DRAWINGS AND SPECIFICATIONS ARE THE PROPERTY OF EDAC INC.,AND SHALL NOT BE REPRODUCED, OR COPIED OR USED AS THE BASIS FOR THE MANUFACTURE OR SALE OF APPARATUS WITHOUT WRITTEN PERMISSION.