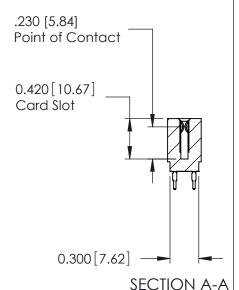

THIS IS A C.A.D. GENERATED DRAWING DO NOT MAKE MANUAL REVISIONS TO MASTER.

ISSUE NUMBER

ORIGINAL

Contact Information
525-P.C. Tail, High Point - Tail LG.=.175(4.45)
.100" (2.54mm) Contact Spacing x .200" (5.08mm) Row Spacing

725 Series Ultra-Mate Card Edge Connector - Press Fit

Part Number: 725-024-525-201

YOUR CONNECTION TO QUALITY & SERVICE

**EDAC INC** TORONTO, ONTARIO CANADA

THESE DRAWINGS AND SPECIFICATIONS ARE THE PROPERTY OF EDAC INC.,AND SHALL NOT BE REPRODUCED, OR COPIED OR USED AS THE BASIS FOR THE MANUFACTURE OR SALE OF APPARATUS WITHOUT WRITTEN PERMISSION.