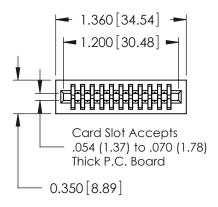

THIS IS A C.A.D. GENERATED DRAWING DO NOT MAKE MANUAL REVISIONS TO MASTER.

ISSUE NUMBER

ORIGINAL

Contact Information
560-P.C. Tail, Make Before Break(MBB) - Tail LG.=.190(4.83)
.100" (2.54mm) Contact Spacing x .200" (5.08mm) Row Spacing

725 Series Ultra-Mate Card Edge Connector - Press Fit ACAD REFERENCE NO.

Part Number: 725-022-560-201

YOUR CONNECTION TO QUALITY & SERVICE

**EDAC INC** TORONTO, ONTARIO CANADA

THESE DRAWINGS AND SPECIFICATIONS ARE THE PROPERTY OF EDAC INC., AND SHALL NOT BE REPRODUCED, OR COPIED OR USED AS THE BASIS FOR THE MANUFACTURE OR SALE OF APPARATUS WITHOUT WRITTEN PERMISSION.