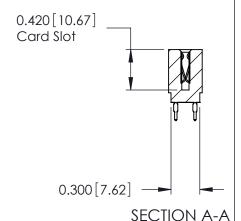

THIS IS A C.A.D. GENERATED DRAWING DO NOT MAKE MANUAL REVISIONS TO MASTER.

ISSUE NUMBER

ORIGINAL

Contact Information
560-P.C. Tail, Make Before Break(MBB) - Tail LG.=.190(4.83)
.100" (2.54mm) Contact Spacing x .200" (5.08mm) Row Spacing

725 Series Ultra-Mate Card Edge Connector - Press Fit ACAD REFERENCE NO.

Part Number: 725-022-560-201

YOUR CONNECTION TO QUALITY & SERVICE

**EDAC INC** TORONTO, ONTARIO CANADA

THESE DRAWINGS AND SPECIFICATIONS ARE THE PROPERTY OF EDAC INC., AND SHALL NOT BE REPRODUCED, OR COPIED OR USED AS THE BASIS FOR THE MANUFACTURE OR SALE OF APPARATUS WITHOUT WRITTEN PERMISSION.