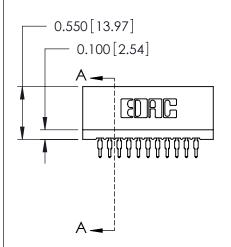

THIS IS A C.A.D. GENERATED DRAWING DO NOT MAKE MANUAL REVISIONS TO MASTER.

ISSUE NUMBER

ORIGINAL

Contact Information
560-P.C. Tail, Make Before Break(MBB) - Tail LG.=.190(4.83)
.100" (2.54mm) Contact Spacing x .200" (5.08mm) Row Spacing

725 Series Ultra-Mate Card Edge Connector - Press Fit ACAD REFERENCE NO.

Part Number: 725-022-560-201

YOUR CONNECTION TO QUALITY & SERVICE

**EDAC INC** TORONTO, ONTARIO CANADA

THESE DRAWINGS AND SPECIFICATIONS ARE THE PROPERTY OF EDAC INC., AND SHALL NOT BE REPRODUCED, OR COPIED OR USED AS THE BASIS FOR THE MANUFACTURE OR SALE OF APPARATUS WITHOUT WRITTEN PERMISSION.