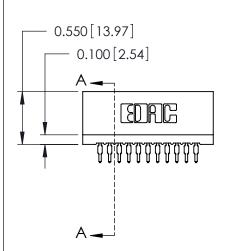

THIS IS A C.A.D. GENERATED DRAWING DO NOT MAKE MANUAL REVISIONS TO MASTER.

ISSUE NUMBER

ORIGINAL

Contact Information
525-P.C. Tail, High Point - Tail LG.=.175(4.45)
.100" (2.54mm) Contact Spacing x .200" (5.08mm) Row Spacing

725 Series Ultra-Mate Card Edge Connector - Press Fit

Part Number: 725-022-525-201

YOUR CONNECTION TO QUALITY & SERVICE

**EDAC INC** TORONTO, ONTARIO CANADA

THESE DRAWINGS AND SPECIFICATIONS ARE THE PROPERTY OF EDAC INC.,AND SHALL NOT BE REPRODUCED, OR COPIED OR USED AS THE BASIS FOR THE MANUFACTURE OR SALE OF APPARATUS WITHOUT WRITTEN PERMISSION.