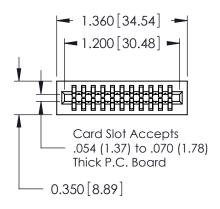

THIS IS A C.A.D. GENERATED DRAWING DO NOT MAKE MANUAL REVISIONS TO MASTER.

ISSUE NUMBER

ORIGINAL

Contact Information
525-P.C. Tail, High Point - Tail LG.=.175(4.45)
.100" (2.54mm) Contact Spacing x .200" (5.08mm) Row Spacing

725 Series Ultra-Mate Card Edge Connector - Press Fit

Part Number: 725-022-525-201

YOUR CONNECTION TO QUALITY & SERVICE

**EDAC INC** TORONTO, ONTARIO CANADA

THESE DRAWINGS AND SPECIFICATIONS ARE THE PROPERTY OF EDAC INC.,AND SHALL NOT BE REPRODUCED, OR COPIED OR USED AS THE BASIS FOR THE MANUFACTURE OR SALE OF APPARATUS WITHOUT WRITTEN PERMISSION.