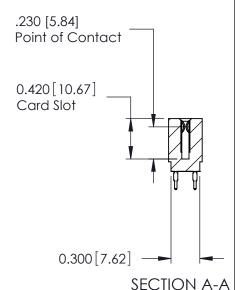

THIS IS A C.A.D. GENERATED DRAWING DO NOT MAKE MANUAL REVISIONS TO MASTER.

ISSUE NUMBER

ORIGINAL

Contact Information
525-P.C. Tail, High Point - Tail LG.=.175(4.45)
.100" (2.54mm) Contact Spacing x .200" (5.08mm) Row Spacing

725 Series Ultra-Mate Card Edge Connector - Press Fit

Part Number: 725-022-525-201

YOUR CONNECTION TO QUALITY & SERVICE

**EDAC INC** TORONTO, ONTARIO CANADA

THESE DRAWINGS AND SPECIFICATIONS ARE THE PROPERTY OF EDAC INC.,AND SHALL NOT BE REPRODUCED, OR COPIED OR USED AS THE BASIS FOR THE MANUFACTURE OR SALE OF APPARATUS WITHOUT WRITTEN PERMISSION.