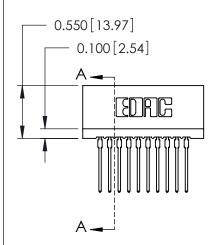

THIS IS A C.A.D. GENERATED DRAWING DO NOT MAKE MANUAL REVISIONS TO MASTER.

ORIGINAL

Contact Information
540-Wire Wrap, Regular Point - Tail LG.=.560(14.22)
.100" (2.54mm) Contact Spacing x .200" (5.08mm) Row Spacing