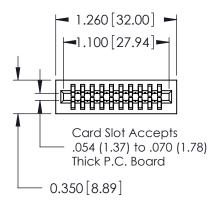

THIS IS A C.A.D. GENERATED DRAWING DO NOT MAKE MANUAL REVISIONS TO MASTER.

ORIGINAL

Contact Information
540-Wire Wrap, Regular Point - Tail LG.=.560(14.22)
.100" (2.54mm) Contact Spacing x .200" (5.08mm) Row Spacing