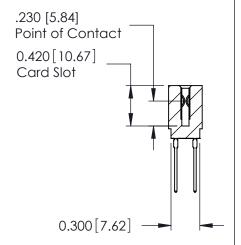

THIS IS A C.A.D. GENERATED DRAWING DO NOT MAKE MANUAL REVISIONS TO MASTER.

ORIGINAL

Contact Information
540-Wire Wrap, Regular Point - Tail LG.=.560(14.22)
.100" (2.54mm) Contact Spacing x .200" (5.08mm) Row Spacing