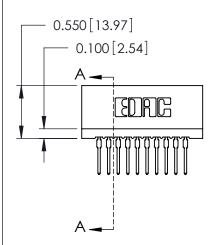

THIS IS A C.A.D. GENERATED DRAWING DO NOT MAKE MANUAL REVISIONS TO MASTER.

ISSUE NUMBER

ORIGINAL

Contact Information
522-P.C. Tail, Regular Point - Tail LG.=.375(9.53)
.100" (2.54mm) Contact Spacing x .200" (5.08mm) Row Spacing