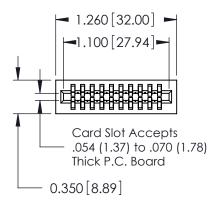

THIS IS A C.A.D. GENERATED DRAWING DO NOT MAKE MANUAL REVISIONS TO MASTER.

ISSUE NUMBER

ORIGINAL

Contact Information
522-P.C. Tail, Regular Point - Tail LG.=.375(9.53)
.100" (2.54mm) Contact Spacing x .200" (5.08mm) Row Spacing