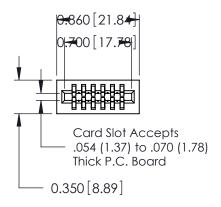

THIS IS A C.A.D. GENERATED DRAWING DO NOT MAKE MANUAL REVISIONS TO MASTER.

ISSUE NUMBER

ORIGINAL

Contact Information
545-Wire Wrap, High Point - Tail LG.=.560(14.22)
.100" (2.54mm) Contact Spacing x .200" (5.08mm) Row Spacing

| 725 Series Ultra-Mate Card Edge Connector - Press Fit            | ACAD REFERENCE NO. 725-ENG MASTER |         |                               |
|------------------------------------------------------------------|-----------------------------------|---------|-------------------------------|
|                                                                  | DRAWN: J.LEE S                    |         | A <sub>e</sub> A <sub>k</sub> |
| Part Number: 725-012-545-201                                     | CHECKED:                          | DATE:   |                               |
| EDAC INC TORONTO, ONTARIO CANADA OR USED AS THE BASIS FOR THE    | SCALE:                            | SHEET 1 | OF 1                          |
|                                                                  | DRAWING NUMBER                    |         | ISSUE                         |
| MANUFACTURE OR SALE OF APPARATUS                                 | 725-ENG MASTER                    | ₹       | 1                             |
| YOUR CONNECTION TO QUALITY & SERVICE WITHOUT WRITTEN PERMISSION. |                                   |         |                               |