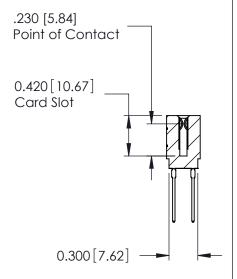

THIS IS A C.A.D. GENERATED DRAWING DO NOT MAKE MANUAL REVISIONS TO MASTER.

ISSUE NUMBER

ORIGINAL

Contact Information
545-Wire Wrap, High Point - Tail LG.=.560(14.22)
.100" (2.54mm) Contact Spacing x .200" (5.08mm) Row Spacing

| 725 Series Ultra-Mate Card Edge Connector - Press Fit            | ACAD REFERENCE NO. 725-ENG MASTER |         |                               |
|------------------------------------------------------------------|-----------------------------------|---------|-------------------------------|
|                                                                  | DRAWN: J.LEE S                    |         | A <sub>e</sub> A <sub>k</sub> |
| Part Number: 725-012-545-201                                     | CHECKED:                          | DATE:   |                               |
| EDAC INC TORONTO, ONTARIO CANADA OR USED AS THE BASIS FOR THE    | SCALE:                            | SHEET 1 | OF 1                          |
|                                                                  | DRAWING NUMBER                    |         | ISSUE                         |
| MANUFACTURE OR SALE OF APPARATUS                                 | 725-ENG MASTER                    | ₹       | 1                             |
| YOUR CONNECTION TO QUALITY & SERVICE WITHOUT WRITTEN PERMISSION. |                                   |         |                               |