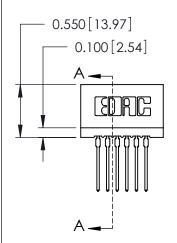

THIS IS A C.A.D. GENERATED DRAWING DO NOT MAKE MANUAL REVISIONS TO MASTER.

ISSUE NUMBER

ORIGINAL

Contact Information
545-Wire Wrap, High Point - Tail LG.=.560(14.22)
.100" (2.54mm) Contact Spacing x .200" (5.08mm) Row Spacing

| 725 Series Ultra-Mate Card Edge Connector - Press Fit            | ACAD REFERENCE NO. 725-ENG MASTER |         |                               |
|------------------------------------------------------------------|-----------------------------------|---------|-------------------------------|
|                                                                  | DRAWN: J.LEE S                    |         | A <sub>e</sub> A <sub>k</sub> |
| Part Number: 725-012-545-201                                     | CHECKED:                          | DATE:   |                               |
| EDAC INC TORONTO, ONTARIO CANADA OR USED AS THE BASIS FOR THE    | SCALE:                            | SHEET 1 | OF 1                          |
|                                                                  | DRAWING NUMBER                    |         | ISSUE                         |
| MANUFACTURE OR SALE OF APPARATUS                                 | 725-ENG MASTER                    | ₹       | 1                             |
| YOUR CONNECTION TO QUALITY & SERVICE WITHOUT WRITTEN PERMISSION. |                                   |         |                               |