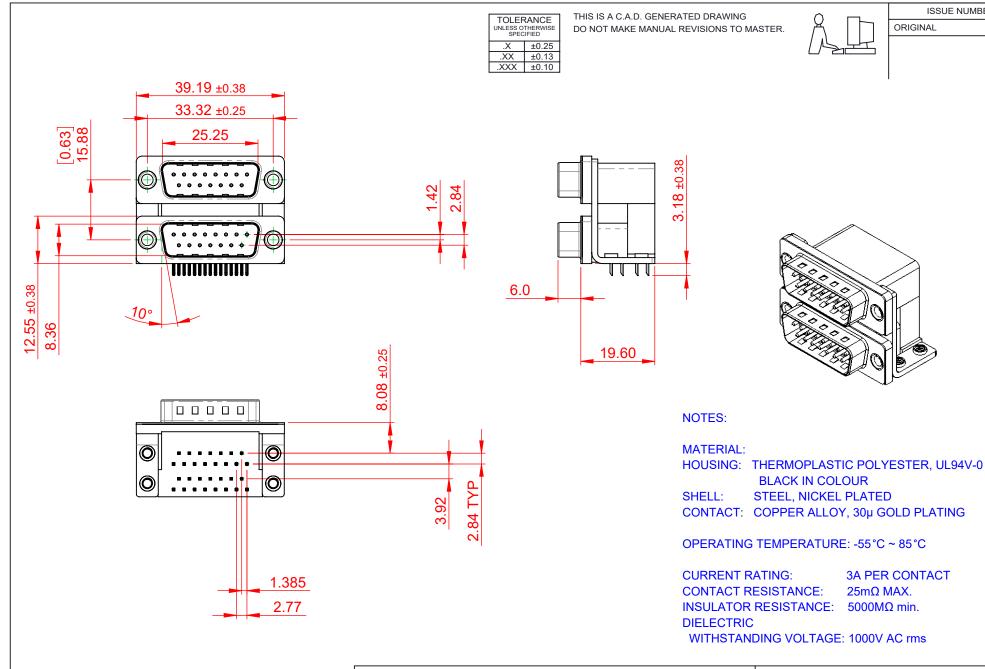

## 661 SERIES D-SUB CONNECTOR

EDAC INC TORONTO, ONTARIO CANADA

THESE DRAWINGS AND SPECIFICATIONS ARE THE PROPERTY OF EDAC INC..AND SHALL NOT BE REPRODUCED,OR COPIED OR USED AS THE BASIS FOR THE MANUFACTURE OR SALE OF APPARATUS WITHOUT WRITTEN PERMISSION.

ISSUE NUMBER

**ISSUE** DRAWING NUMBER: 661-015-664-054 PART NUMBER: 661-015-664-054