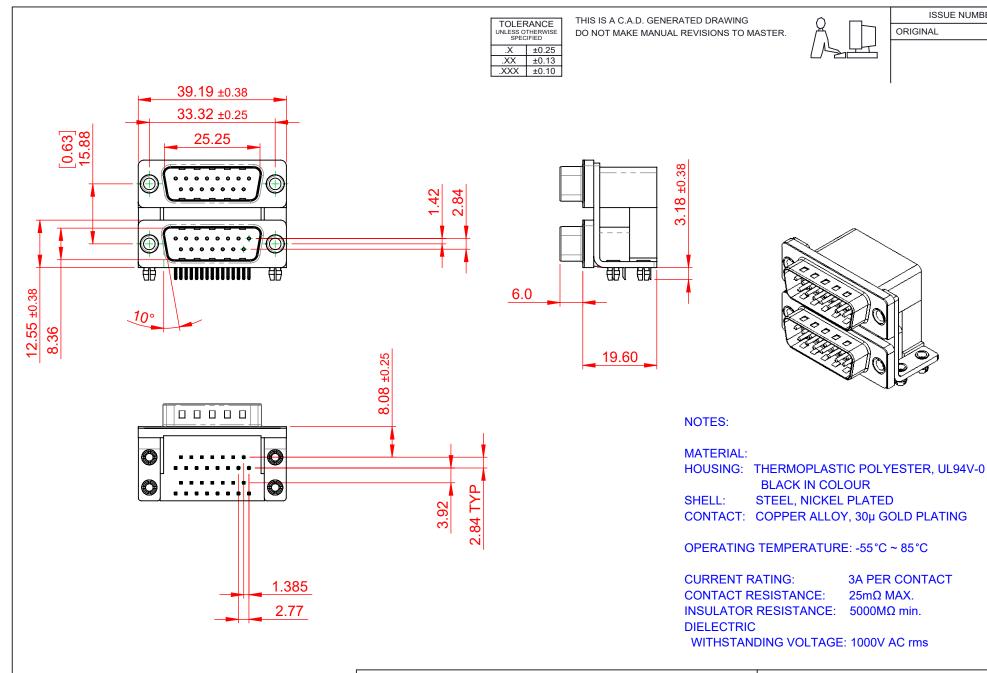

ISSUE NUMBER

ISSUE DRAWING NUMBER: 661-015-664-044 PART NUMBER: 661-015-664-044