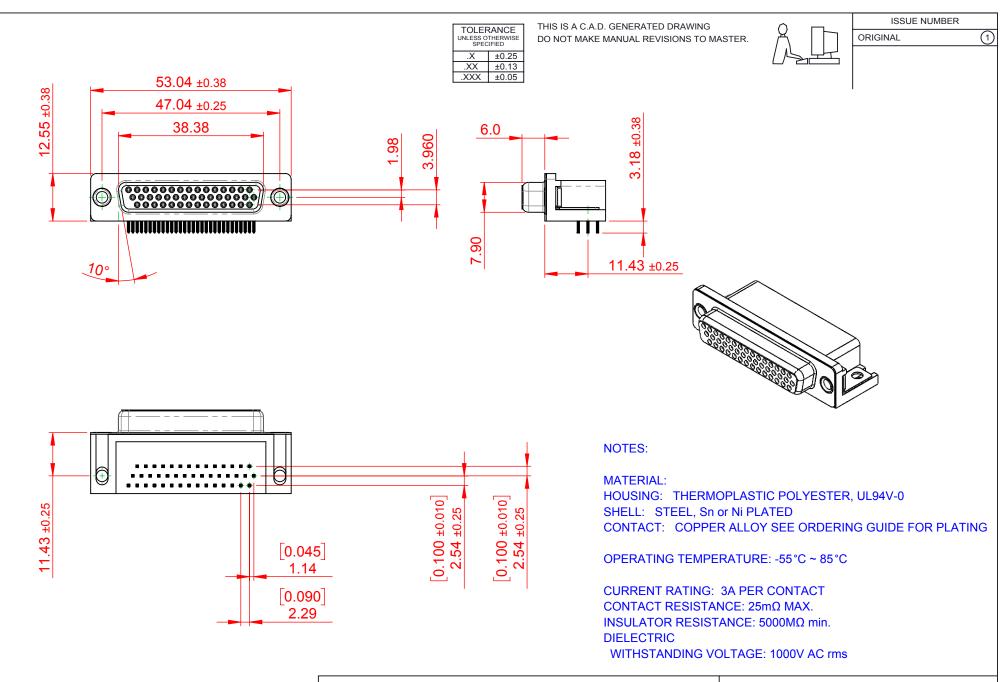

EDAC INC TORONTO, ONTARIO CANADA

THESE DRAWINGS AND SPECIFICATIONS ARE THE PROPERTY OF EDAC INC..AND SHALL NOT BE REPRODUCED, OR COPIED OR USED AS THE BASIS FOR THE MANUFACTURE OR SALE OF APPARATUS WITHOUT WRITTEN PERMISSION.

SW REFERENCE NO.: 634 ASSEMBLY DRAWN: DATE: AUG. 01/2018 CHECKED: DATE: OF SCALE: (IN C.A.D. 1:1) SHEET

634-044-663-511 **ISSUE** DRAWING NUMBER: PART NUMBER: 634-044-663-511

THIS SERIES FULLY CONFORMS TO THE EUROPEAN UNION DIRECTIVES 2011/65/EU FOR RoHS COMPLIANCY.