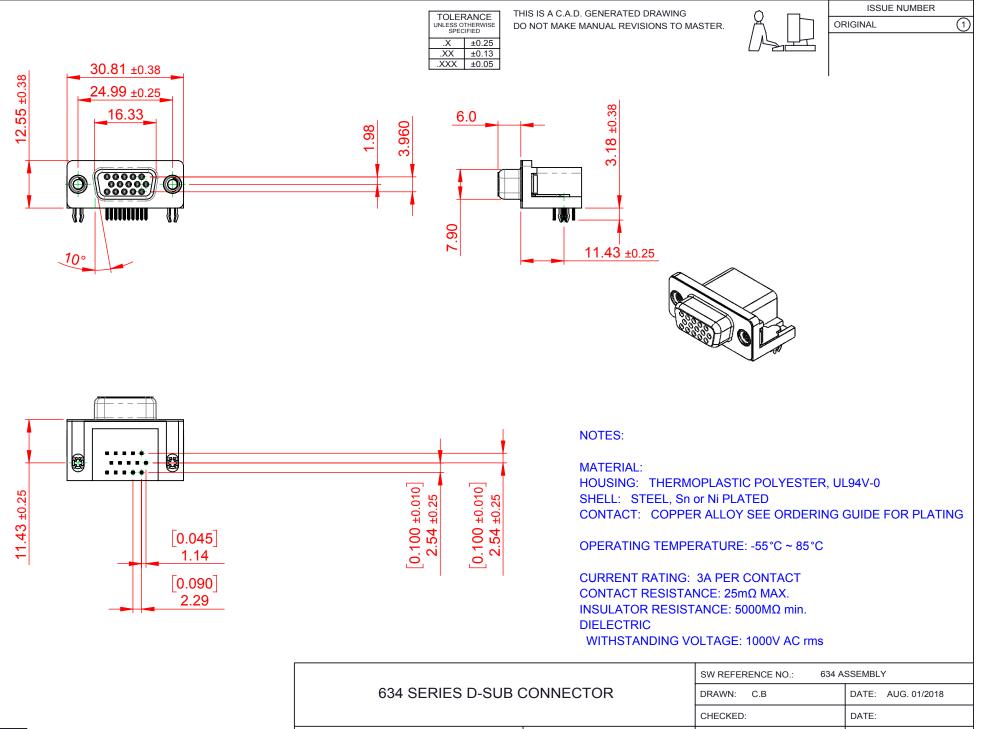

THIS SERIES FULLY CONFORMS TO THE EUROPEAN UNION DIRECTIVES 2011/65/EU FOR RoHS COMPLIANCY.

| 634 SERIES D-SUB CONNECTOR                                                     |                                                                                                                                                                                                                | DRAWN: C.B               | DATE: AUG. 01/2 | 018   |
|--------------------------------------------------------------------------------|----------------------------------------------------------------------------------------------------------------------------------------------------------------------------------------------------------------|--------------------------|-----------------|-------|
|                                                                                |                                                                                                                                                                                                                | CHECKED:                 | DATE:           |       |
| EDAC INC<br>TORONTO, ONTARIO<br>CANADA<br>YOUR CONNECTION TO QUALITY & SERVICE | THESE DRAWINGS AND SPECIFICATIONS<br>ARE THE PROPERTY OF EDAC INC.,AND<br>SHALL NOT BE REPRODUCED,OR COPIED<br>OR USED AS THE BASIS FOR THE<br>MANUFACTURE OR SALE OF APPARATUS<br>WITHOUT WRITTEN PERMISSION. | SCALE: (IN C.A.D. 1:1)   | SHEET 1 OF      | 1     |
|                                                                                |                                                                                                                                                                                                                | DRAWING NUMBER: 634-015- | 274-045         | ISSUE |
|                                                                                |                                                                                                                                                                                                                | PART NUMBER: 634-015-    | 274-045         | 1     |