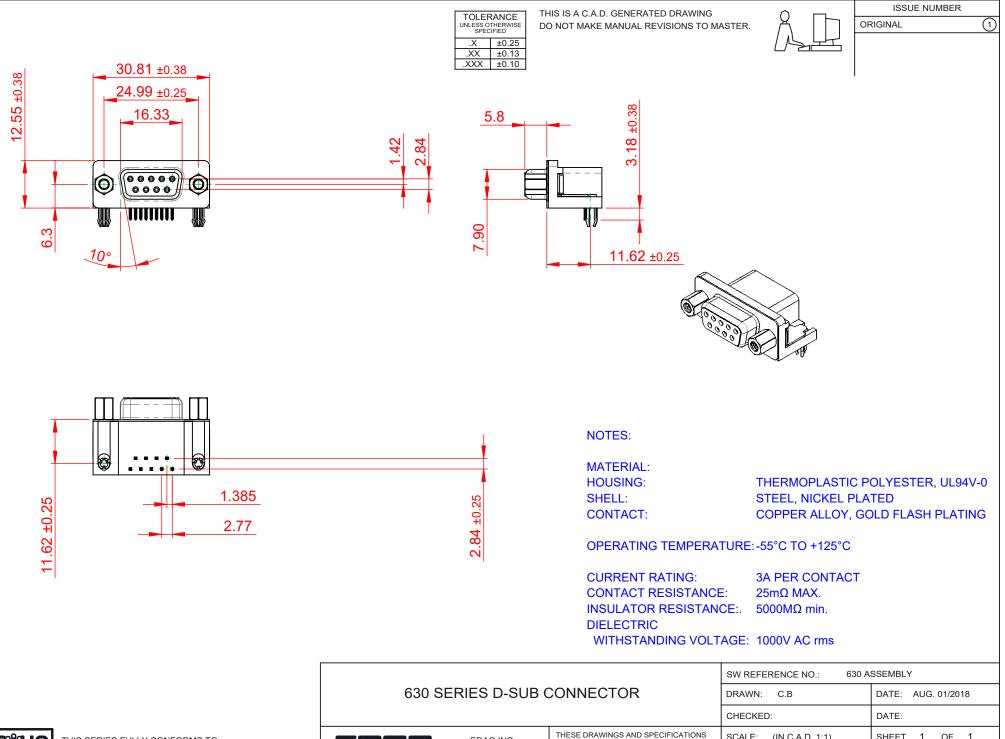

| SW REFERENCE NU.: 030 ASSEMBLY        |                    |
|---------------------------------------|--------------------|
| DRAWN: C.B                            | DATE: AUG. 01/2018 |
| CHECKED:                              | DATE:              |
| SCALE: (IN C.A.D. 1:1)                | SHEET 1 OF 1       |
| DRAWING NUMBER: 630-009-240-543 ISSUE |                    |
| PART NUMBER: 630-009-240-543 1        |                    |
|                                       |                    |