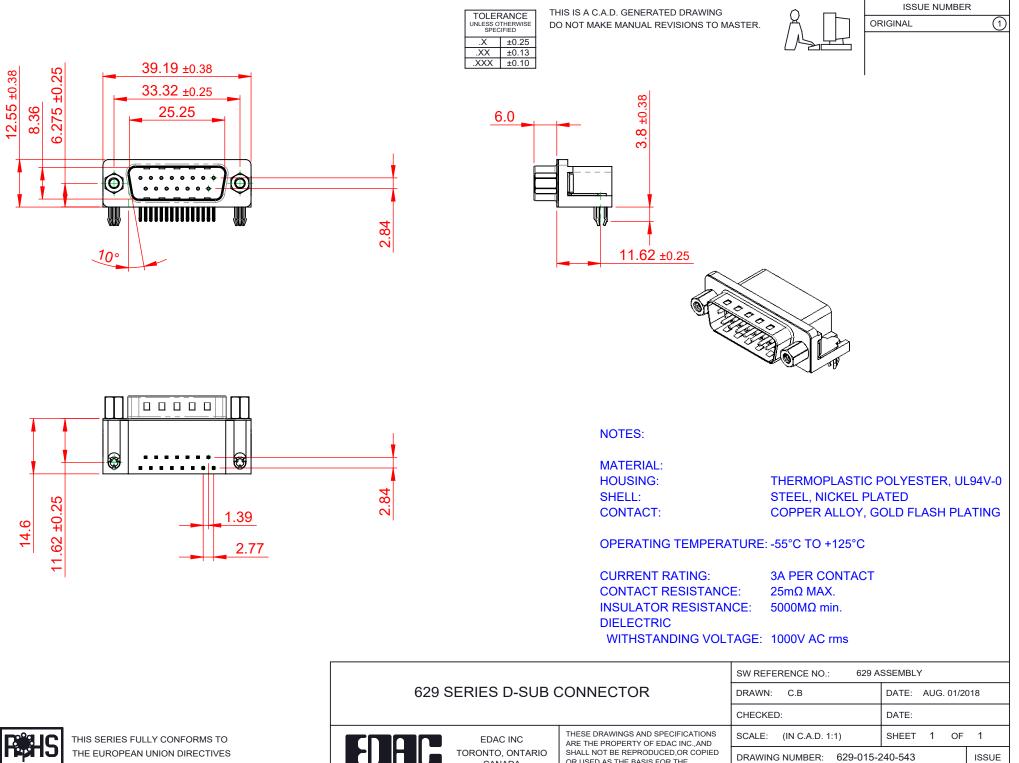

2011/65/EU FOR RoHS COMPLIANCY.

COMPLIANT

| 029 SERIES D-SOD CONNECTOR           |                                                                                                                                            | DRAWN. C.B               | DATE.    |
|--------------------------------------|--------------------------------------------------------------------------------------------------------------------------------------------|--------------------------|----------|
|                                      |                                                                                                                                            | CHECKED:                 | DATE:    |
| EDAC INC                             | ARE THE PROPERTY OF EDACINC, AND<br>SHALL NOT BE REPRODUCED, OR COPIED<br>OR USED AS THE BASIS FOR THE<br>MANUFACTURE OR SALE OF APPARATUS | SCALE: (IN C.A.D. 1:1)   | SHEET    |
| TORONTO, ONTARIO<br>CANADA           |                                                                                                                                            | DRAWING NUMBER: 629-015- | 240-543  |
| YOUR CONNECTION TO QUALITY & SERVICE |                                                                                                                                            | PART NUMBER: 629-015-    | -240-543 |