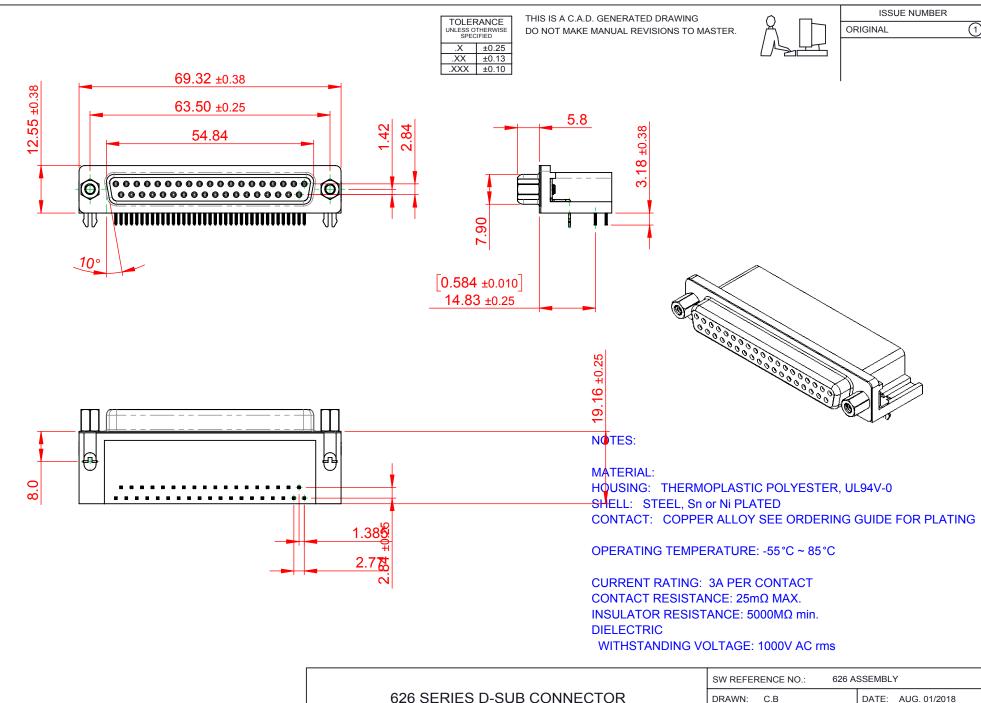

THIS SERIES FULLY CONFORMS TO THE EUROPEAN UNION DIRECTIVES 2011/65/EU FOR RoHS COMPLIANCY.

EDAC INC TORONTO, ONTARIO CANADA

THESE DRAWINGS AND SPECIFICATIONS ARE THE PROPERTY OF EDAC INC..AND SHALL NOT BE REPRODUCED, OR COPIED OR USED AS THE BASIS FOR THE MANUFACTURE OR SALE OF APPARATUS WITHOUT WRITTEN PERMISSION.

DRAWN: DATE: AUG. 01/2018 CHECKED: DATE: OF SCALE: 1:1 SHEET

626-037-662-532 **ISSUE** DRAWING NUMBER: PART NUMBER: 626-037-662-532