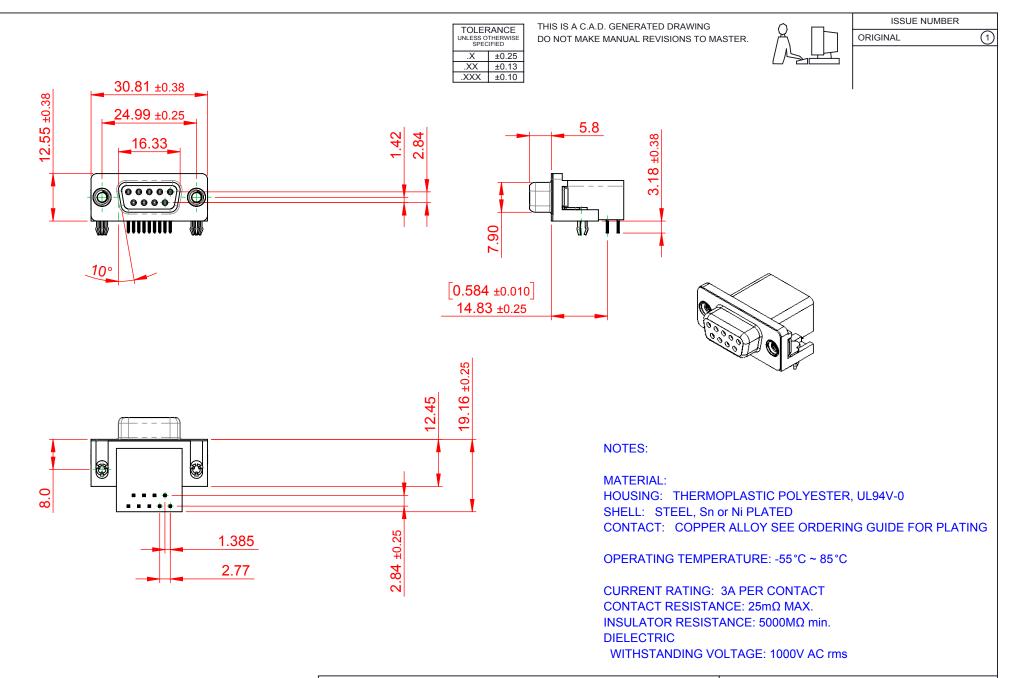

|  | 626 SERIES D-SUB CONNECTOR           |                                                                                                                                                                                                                | SW REFERENCE NO.: 626 ASSEMBLY  |                  |       |
|--|--------------------------------------|----------------------------------------------------------------------------------------------------------------------------------------------------------------------------------------------------------------|---------------------------------|------------------|-------|
|  |                                      |                                                                                                                                                                                                                | DRAWN: C.B                      | DATE: AUG. 01/20 | )18   |
|  |                                      |                                                                                                                                                                                                                | CHECKED:                        | DATE:            |       |
|  | EDAC INC                             | THESE DRAWINGS AND SPECIFICATIONS<br>ARE THE PROPERTY OF EDAC INC.,AND<br>SHALL NOT BE REPRODUCED,OR COPIED<br>OR USED AS THE BASIS FOR THE<br>MANUFACTURE OR SALE OF APPARATUS<br>WITHOUT WRITTEN PERMISSION. | SCALE: 1:1                      | SHEET 1 OF       | 1     |
|  | TORONTO, ONTARIO<br>CANADA           |                                                                                                                                                                                                                | DRAWING NUMBER: 626-009-662-045 |                  | ISSUE |
|  | YOUR CONNECTION TO QUALITY & SERVICE |                                                                                                                                                                                                                | PART NUMBER: 626-009-           | 362-045          | 1     |