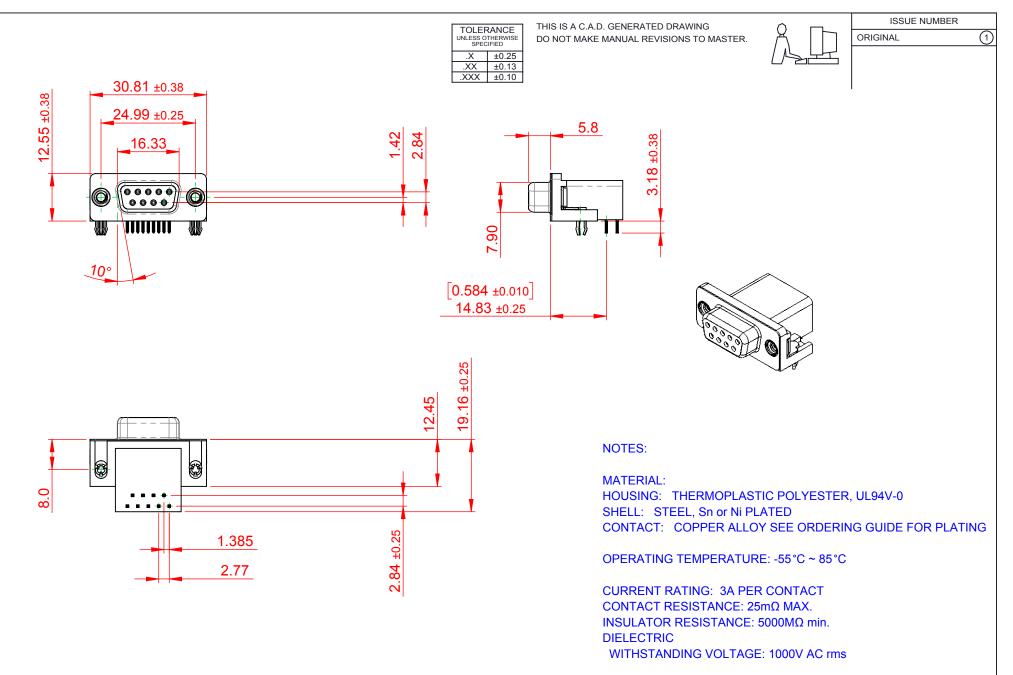

| 626 SERIES D-SUB CONNECTOR                                                     |                                                                                                                                                                                                                | SW REFERENCE NO.: 626 ASSEMBLY |                 |       |
|--------------------------------------------------------------------------------|----------------------------------------------------------------------------------------------------------------------------------------------------------------------------------------------------------------|--------------------------------|-----------------|-------|
|                                                                                |