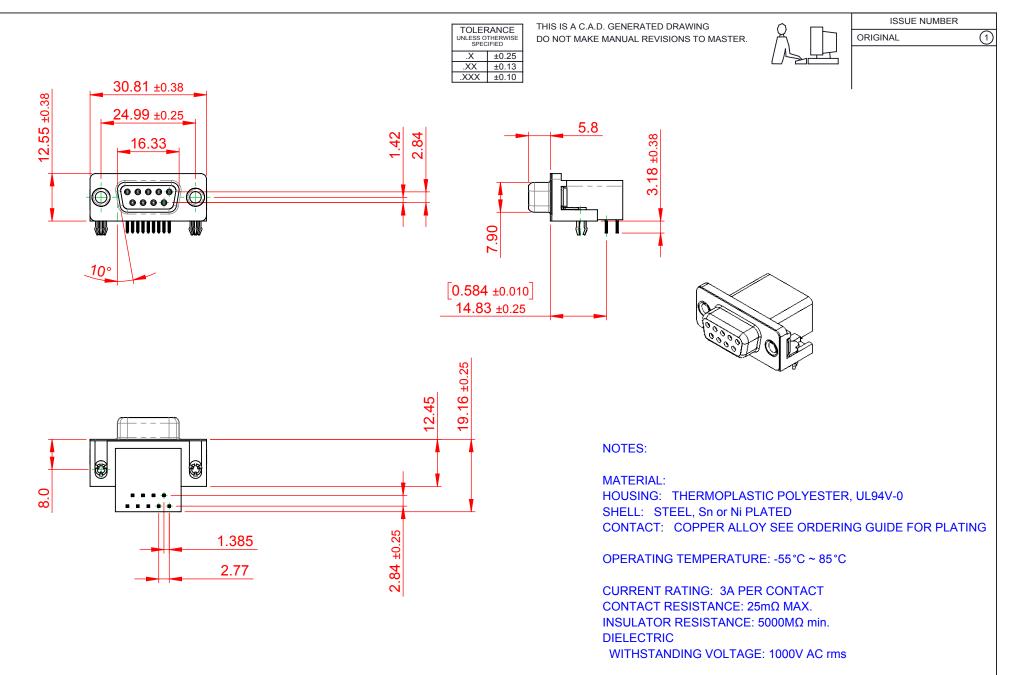

| 626 SERIES D-SUB CONNECTOR |                                        |                                                                                                                                                                                                                | SW REFERENCE NO.: 626 ASSEMBLY |      |                    |      |       |
|----------------------------|----------------------------------------|----------------------------------------------------------------------------------------------------------------------------------------------------------------------------------------------------------------|--------------------------------|------|--------------------|------|-------|
|                            |                                        |                                                                                                                                                                                                                | DRAWN: C.B                     |      | DATE: AUG. 01/2018 |      |       |
|                            |                                        |                                                                                                                                                                                                                | CHECKED:                       |      | DATE:              |      |       |
|                            | EDAC INC<br>TORONTO, ONTARIO<br>CANADA | THESE DRAWINGS AND SPECIFICATIONS<br>ARE THE PROPERTY OF EDAC INC.,AND<br>SHALL NOT BE REPRODUCED,OR COPIED<br>OR USED AS THE BASIS FOR THE<br>MANUFACTURE OR SALE OF APPARATUS<br>WITHOUT WRITTEN PERMISSION. | SCALE: 1:1                     |      | SHEET              | 1 OF | 1     |
|                            |                                        |                                                                                                                                                                                                                | DRAWING NUMBER:                | #N/A |                    |      | ISSUE |
| YOUR CONNECTION TO         | QUALITY & SERVICE                      |                                                                                                                                                                                                                | PART NUMBER:                   | #N/A |                    |      | 1     |