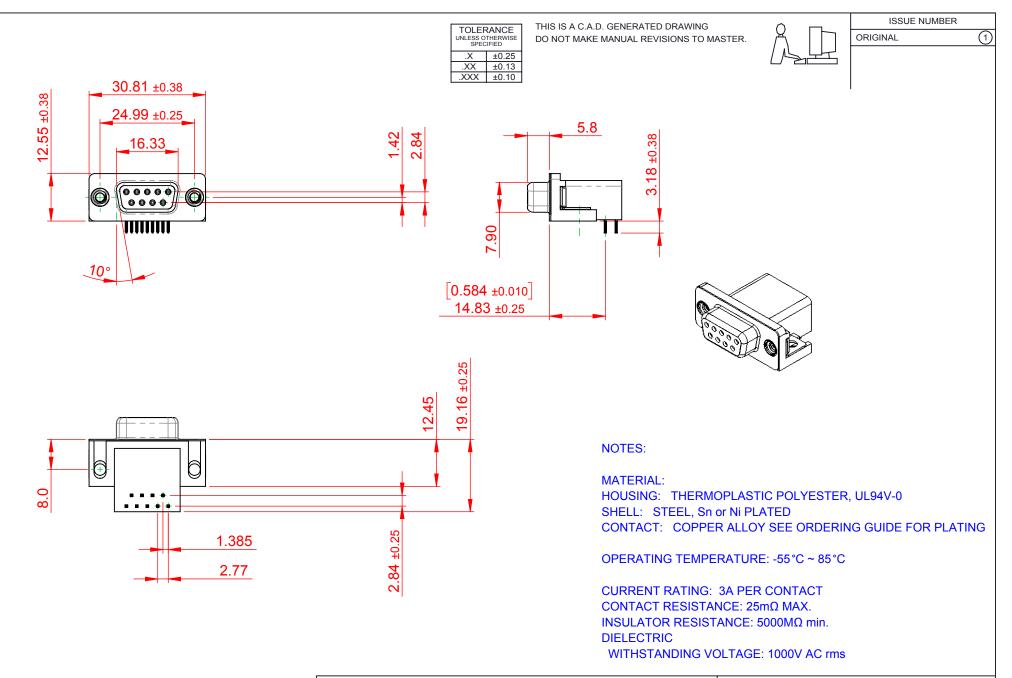

|                                                                                | 626 SERIES D-SUB CONNECTOR                                                                                                                                                                                     |                                 | SW REFERENCE NO.: 626 ASSEMBLY |       |  |
|--------------------------------------------------------------------------------|----------------------------------------------------------------------------------------------------------------------------------------------------------------------------------------------------------------|---------------------------------|--------------------------------|-------|--|
| 626 SERIES D-SUB (                                                             |                                                                                                                                                                                                                |                                 | DRAWN: C.B DATE: AUG. 01/20    |       |  |
|                                                                                |                                                                                                                                                                                                                |                                 | CHECKED: DATE:                 |       |  |
| EDAG INC<br>TORONTO, ONTARIO<br>CANADA<br>YOUR CONNECTION TO QUALITY & SERVICE | THESE DRAWINGS AND SPECIFICATIONS<br>ARE THE PROPERTY OF EDAC INC.,AND<br>SHALL NOT BE REPRODUCED,OR COPIED<br>OR USED AS THE BASIS FOR THE<br>MANUFACTURE OR SALE OF APPARATUS<br>WITHOUT WRITTEN PERMISSION. | SCALE: 1:1                      | SHEET 1 OF                     | 1     |  |
|                                                                                |                                                                                                                                                                                                                | DRAWING NUMBER: 626-009-262-511 |                                | ISSUE |  |
|                                                                                |                                                                                                                                                                                                                | PART NUMBER: 626-009-           | 262-511                        | 1     |  |