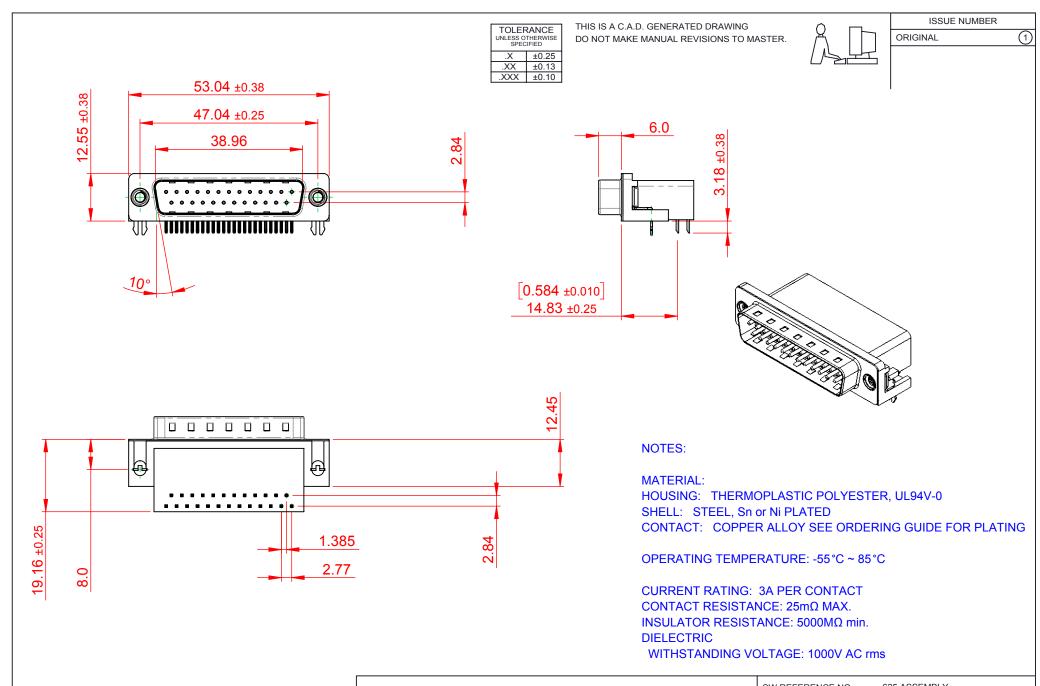

625 SERIES D-SUB CONNECTOR

THESE DRAWINGS AND SPECIFICATIONS
ARE THE PROPERTY OF EDAC INC.,AND
SHALL NOT BE REPRODUCED,OR COPIED
OR USED AS THE BASIS FOR THE
MANUFACTURE OR SALE OF APPARATUS
WITHOUT WRITTEN PERMISSION.

 DRAWING NUMBER:
 625-025-662-535
 ISSUE

 PART NUMBER:
 625-025-662-535
 1