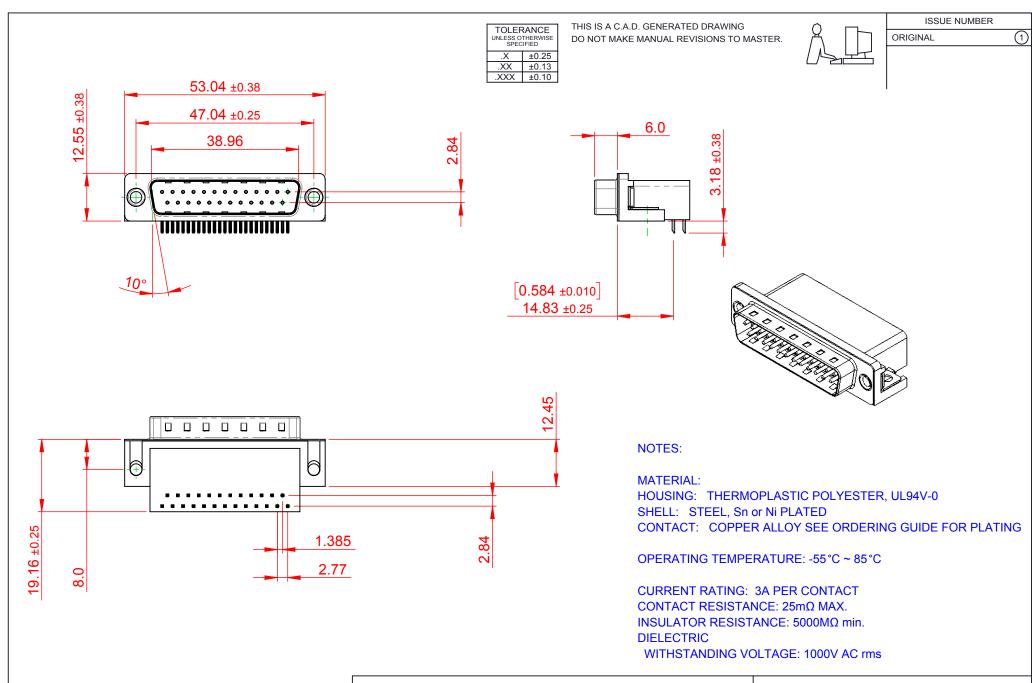

## 625 SERIES D-SUB CONNECTOR

EDAC INC TORONTO, ONTARIO CANADA

THESE DRAWINGS AND SPECIFICATIONS ARE THE PROPERTY OF EDAC INC..AND SHALL NOT BE REPRODUCED, OR COPIED OR USED AS THE BASIS FOR THE MANUFACTURE OR SALE OF APPARATUS WITHOUT WRITTEN PERMISSION.

| SW REFERENCE NO.: 625 ASSEMBLY  |                    |
|---------------------------------|--------------------|
| DRAWN: C.B                      | DATE: AUG. 01/2018 |
| CHECKED:                        | DATE:              |
| SCALE: 1:1                      | SHEET 1 OF 1       |
| DDAMING NUMBER: 625 025 662 511 |                    |

DRAWING NUMBER: 625-025-662-511 ISSUE PART NUMBER: 625-025-662-511