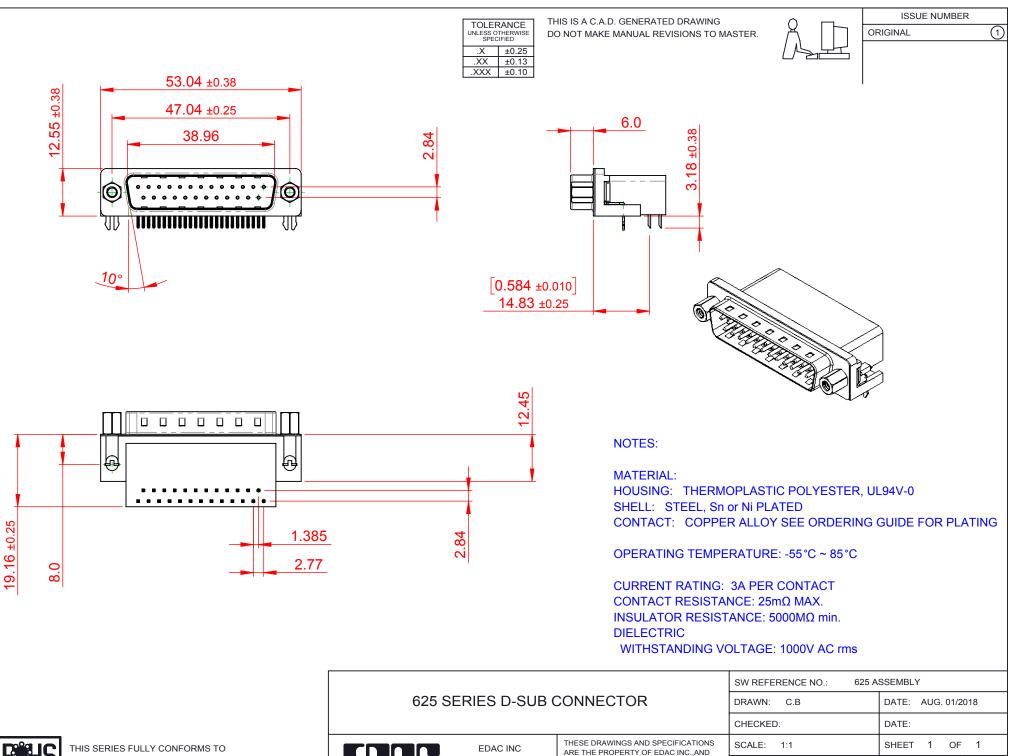

THE EUROPEAN UNION DIRECTIVES 2011/65/EU FOR RoHS COMPLIANCY.

COMPLIANT

| 625 SERIES D-SUB CONNECTOR                                                     |                                                                                                                                                                                                                | DRAWN: C.B      |                 | DATE:   | AUG. 0 |
|--------------------------------------------------------------------------------|----------------------------------------------------------------------------------------------------------------------------------------------------------------------------------------------------------------|-----------------|-----------------|---------|--------|
|                                                                                |                                                                                                                                                                                                                | CHECKED:        |                 | DATE:   |        |
| EDAC INC<br>TORONTO, ONTARIO<br>CANADA<br>YOUR CONNECTION TO QUALITY & SERVICE | THESE DRAWINGS AND SPECIFICATIONS<br>ARE THE PROPERTY OF EDAC INC.,AND<br>SHALL NOT BE REPRODUCED,OR COPIED<br>OR USED AS THE BASIS FOR THE<br>MANUFACTURE OR SALE OF APPARATUS<br>WITHOUT WRITTEN PERMISSION. | SCALE: 1:1      |                 | SHEET   | 1      |
|                                                                                |                                                                                                                                                                                                                | DRAWING NUMBER: | 625-025-362-033 |         |        |
|                                                                                |                                                                                                                                                                                                                | PART NUMBER:    | 625-025-3       | 362-033 |        |