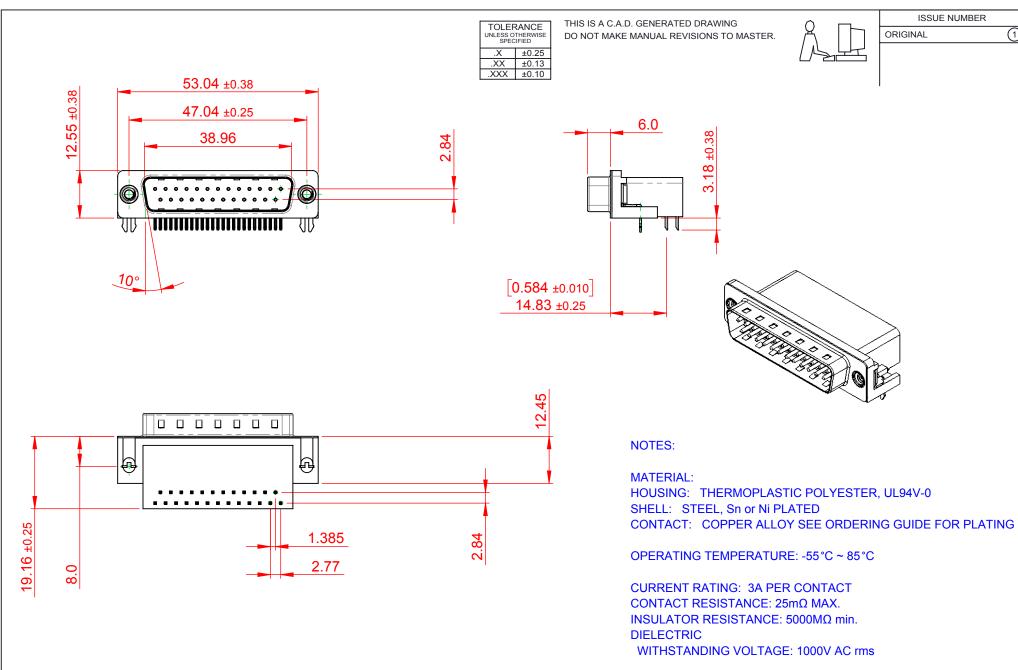

## 625 SERIES D-SUB CONNECTOR

THESE DRAWINGS AND SPECIFICATIONS ARE THE PROPERTY OF EDAC INC..AND SHALL NOT BE REPRODUCED, OR COPIED OR USED AS THE BASIS FOR THE MANUFACTURE OR SALE OF APPARATUS WITHOUT WRITTEN PERMISSION.

SW REFERENCE NO.: 625 ASSEMBLY DRAWN: DATE: AUG. 01/2018 CHECKED: DATE: OF SCALE: 1:1 SHEET 625-025-362-032 **ISSUE** DRAWING NUMBER:

PART NUMBER: 625-025-362-032