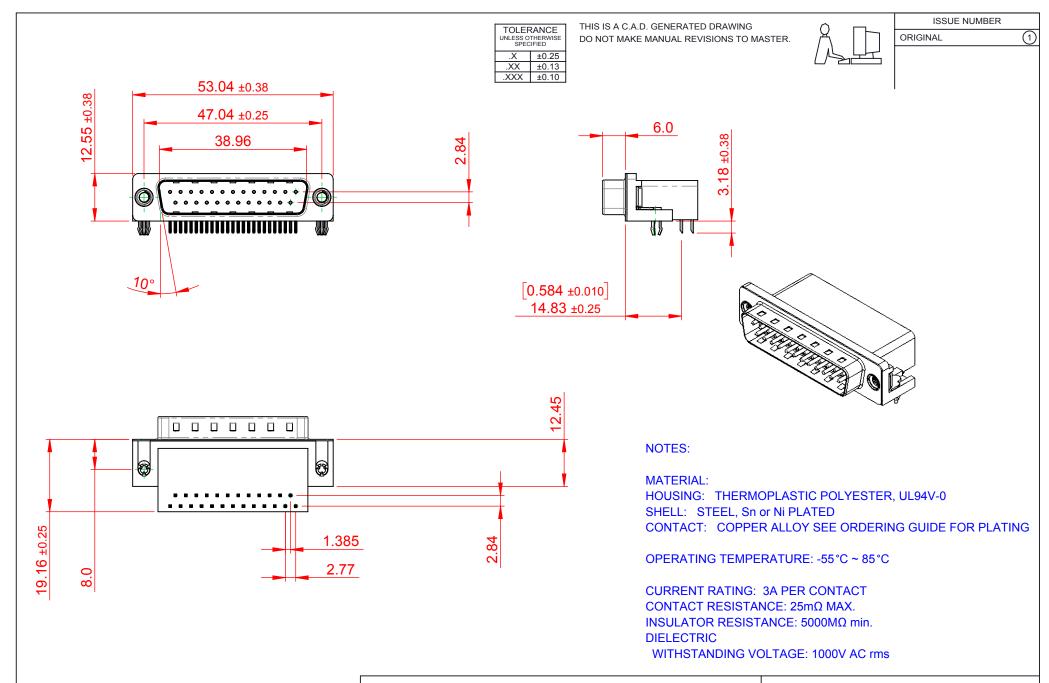

## 625 SERIES D-SUB CONNECTOR

EDAC INC TORONTO, ONTARIO CANADA

THESE DRAWINGS AND SPECIFICATIONS ARE THE PROPERTY OF EDAC INC..AND SHALL NOT BE REPRODUCED, OR COPIED OR USED AS THE BASIS FOR THE MANUFACTURE OR SALE OF APPARATUS WITHOUT WRITTEN PERMISSION.

| SW REFERENCE NO.: 625 ASSEMBLY  |                  |       |
|---------------------------------|------------------|-------|
| DRAWN: C.B                      | DATE: AUG. 01/20 | 018   |
| CHECKED:                        | DATE:            |       |
| SCALE: 1:1                      | SHEET 1 OF       | 1     |
| DRAWING NUMBER: 625-025-262-045 |                  | ISSUE |

625-025-262-045

PART NUMBER: