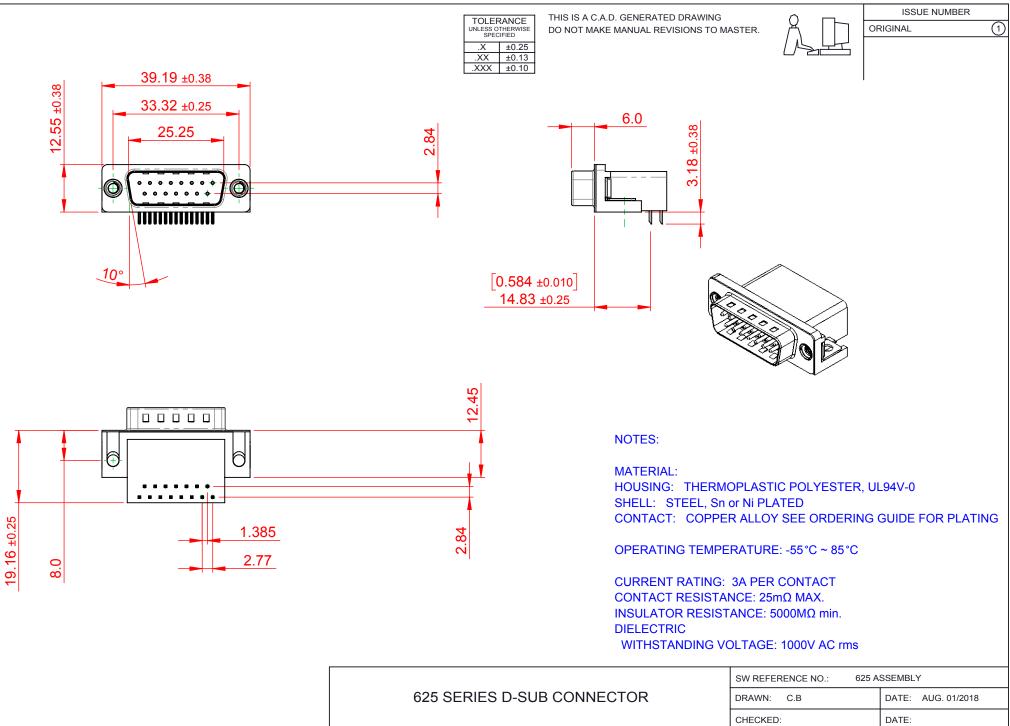

COMPLIANT THIS SERIES THE EUROPE 2011/65/EU FO

THIS SERIES FULLY CONFORMS TO THE EUROPEAN UNION DIRECTIVES 2011/65/EU FOR RoHS COMPLIANCY.

|  | 625 SERIES D-SUB                                                               | DRAWN: C.B                                                                                                                                                                                                     |                 | DATE: AUG. 01/2018 |         |      |    |
|--|--------------------------------------------------------------------------------|----------------------------------------------------------------------------------------------------------------------------------------------------------------------------------------------------------------|-----------------|--------------------|---------|------|----|
|  |                                                                                |                                                                                                                                                                                                                | CHECKED:        |                    | DATE:   |      |    |
|  | EDAC INC<br>TORONTO, ONTARIO<br>CANADA<br>YOUR CONNECTION TO QUALITY & SERVICE | THESE DRAWINGS AND SPECIFICATIONS<br>ARE THE PROPERTY OF EDAC INC.,AND<br>SHALL NOT BE REPRODUCED,OR COPIED<br>OR USED AS THE BASIS FOR THE<br>MANUFACTURE OR SALE OF APPARATUS<br>WITHOUT WRITTEN PERMISSION. | SCALE: 1:1      |                    | SHEET 1 | OF 1 |    |
|  |                                                                                |                                                                                                                                                                                                                | DRAWING NUMBER: | 625-015-662-515    |         | ISSI | JE |
|  |                                                                                |                                                                                                                                                                                                                | PART NUMBER:    | 625-015-6          | 662-515 | 1    |    |