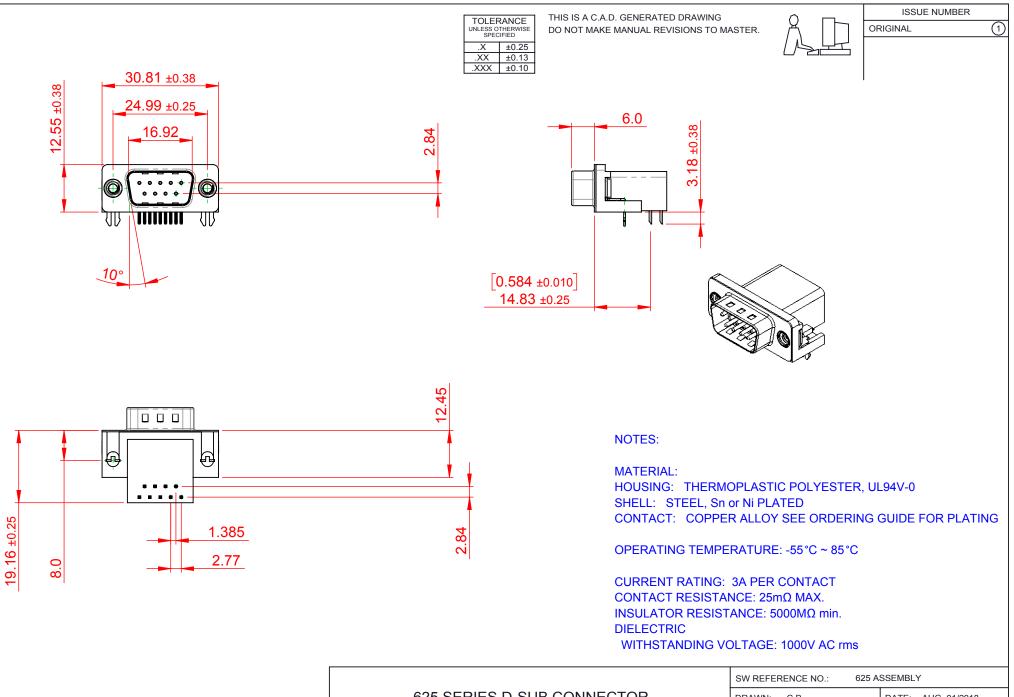

| R\$HS    | 5 |
|----------|---|
| COMPLIAN | Т |

THIS SERIES FULLY CONFORMS TO THE EUROPEAN UNION DIRECTIVES 2011/65/EU FOR RoHS COMPLIANCY.

| 625 SERIES D-SUB CONNECTOR |                                        |                                                                                                                                               | DRAWN: C.B DATE: AUG            |           | DATE: AUG. 01/2 | 3. 01/2018 |  |
|----------------------------|----------------------------------------|-----------------------------------------------------------------------------------------------------------------------------------------------|---------------------------------|-----------|-----------------|------------|--|
|                            |                                        | CHECKED:                                                                                                                                      |                                 | DATE:     |                 |            |  |
|                            | EDAC INC<br>TORONTO, ONTARIO<br>CANADA | THESE DRAWINGS AND SPECIFICATIONS<br>ARE THE PROPERTY OF EDAC INC., AND<br>SHALL NOT BE REPRODUCED, OR COPIED<br>OR USED AS THE BASIS FOR THE | SCALE: 1:1                      |           | SHEET 1 OF      | 1          |  |
|                            |                                        |                                                                                                                                               | DRAWING NUMBER: 625-009-662-032 |           | 662-032         | ISSUE      |  |
|                            | YOUR CONNECTION TO QUALITY & SERVICE   | MANUFACTURE OR SALE OF APPARATUS<br>WITHOUT WRITTEN PERMISSION.                                                                               | PART NUMBER:                    | 625-009-6 | 62-032          | 1          |  |