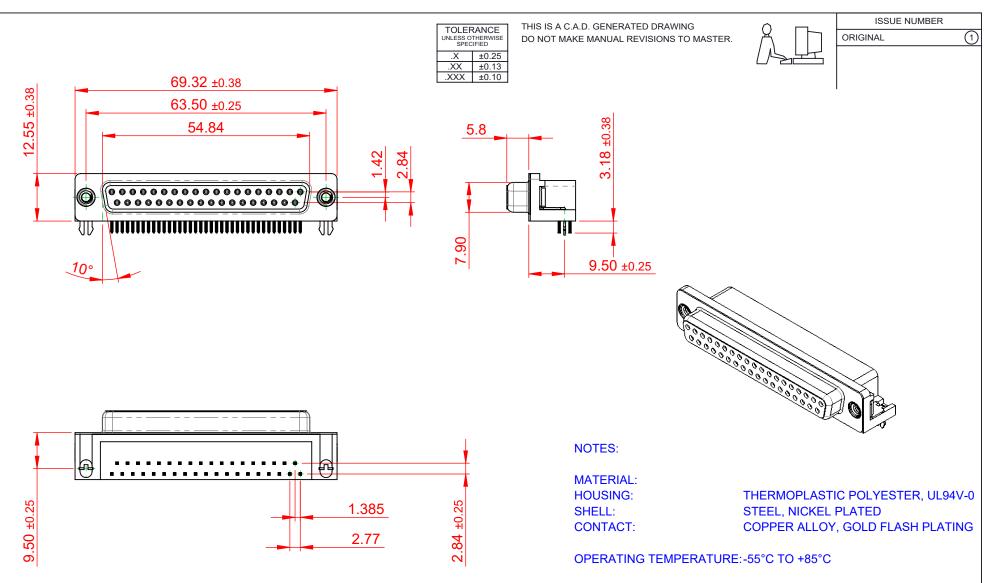

**CURRENT RATING:** CONTACT RESISTANCE: **INSULATOR RESISTANCE:** DIELECTRIC

**3A PER CONTACT**  $25m\Omega$  MAX. 5000MΩ min.

WITHSTANDING VOLTAGE: 1000V AC rms

| 622 SERIES D-SUB CONNECTOR                                                    |                                                                                                                                                                                                                | SW REFERENCE NO.: 622 ASSEMBLY  |                    |       |
|-------------------------------------------------------------------------------|----------------------------------------------------------------------------------------------------------------------------------------------------------------------------------------------------------------|---------------------------------|--------------------|-------|
|                                                                               |                                                                                                                                                                                                                | DRAWN: C.B                      | DATE: AUG. 01/2018 |       |
|                                                                               |                                                                                                                                                                                                                | CHECKED:                        | DATE:              |       |
| EDAC INC<br>TORONTO, ONTARIO<br>CANADA<br>DUR CONNECTION TO QUALITY & SERVICE | THESE DRAWINGS AND SPECIFICATIONS<br>ARE THE PROPERTY OF EDAC INC.,AND<br>SHALL NOT BE REPRODUCED,OR COPIED<br>OR USED AS THE BASIS FOR THE<br>MANUFACTURE OR SALE OF APPARATUS<br>WITHOUT WRITTEN PERMISSION. | SCALE: (IN C.A.D. 1:1)          | SHEET 1 OF         | 1     |
|                                                                               |                                                                                                                                                                                                                | DRAWING NUMBER: 622-037-260-042 |                    | ISSUE |
|                                                                               |                                                                                                                                                                                                                | PART NUMBER: 622-037-2          | 260-042            | 1     |