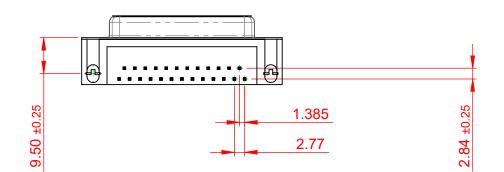

NOTES:

MATERIAL: HOUSING: SHELL: CONTACT:

THERMOPLASTIC POLYESTER, UL94V-0 STEEL, NICKEL PLATED COPPER ALLOY, 30µ GOLD PLATING

(1)

OPERATING TEMPERATURE: -55°C TO +85°C

0000000

**CURRENT RATING: 3A PER CONTACT** CONTACT RESISTANCE:  $25m\Omega$  MAX. **INSULATOR RESISTANCE:** 5000MΩ min. DIELECTRIC WITHSTANDING VOLTAGE: 1000V AC rms

| 622 SERIES D-SUB CONNECTOR |                                                                                                                                                                                                                | SW REFERENCE NO.: 622 ASSEMBLY  |                  |       |
|----------------------------|----------------------------------------------------------------------------------------------------------------------------------------------------------------------------------------------------------------|---------------------------------|------------------|-------|
|                            |                                                                                                                                                                                                                | DRAWN: C.B                      | DATE: AUG. 01/20 | )18   |
|                            |                                                                                                                                                                                                                | CHECKED:                        | DATE:            |       |
| EDAC INC                   | THESE DRAWINGS AND SPECIFICATIONS<br>ARE THE PROPERTY OF EDAC INC.,AND<br>SHALL NOT BE REPRODUCED,OR COPIED<br>OR USED AS THE BASIS FOR THE<br>MANUFACTURE OR SALE OF APPARATUS<br>WITHOUT WRITTEN PERMISSION. | SCALE: (IN C.A.D. 1:1)          | SHEET 1 OF       | 1     |
| TORONTO, ONTARIO<br>CANADA |                                                                                                                                                                                                                | DRAWING NUMBER: 622-025-668-042 |                  | ISSUE |
|                            |                                                                                                                                                                                                                | PART NUMBER: 622-025-6          | 368-042          | 1     |