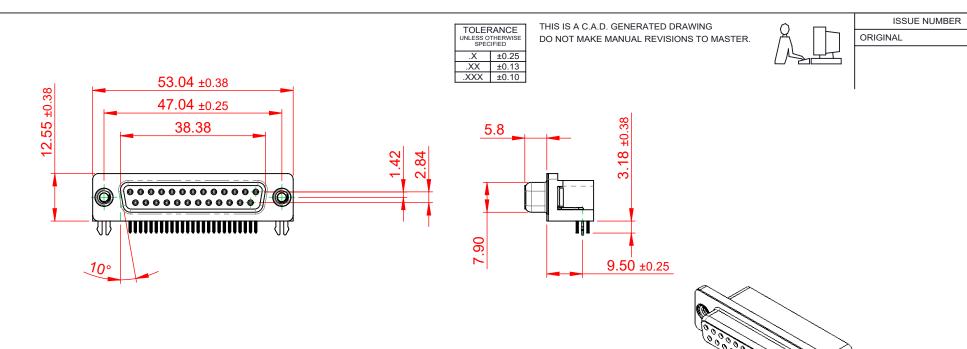

NOTES:

MATERIAL: HOUSING: SHELL: CONTACT:

THERMOPLASTIC POLYESTER, UL94V-0 STEEL, NICKEL PLATED COPPER ALLOY, 30µ GOLD PLATING

(1)

OPERATING TEMPERATURE: -55°C TO +85°C

0000000

**CURRENT RATING: 3A PER CONTACT** CONTACT RESISTANCE:  $25m\Omega$  MAX. **INSULATOR RESISTANCE:** 5000MΩ min. DIELECTRIC WITHSTANDING VOLTAGE: 1000V AC rms

| 622 SERIES D-SUB CONNECTOR |                                                                                                                                                                                                                | SW REFERENCE NO.: 622 ASSEMBLY  |                  |       |
|----------------------------|----------------------------------------------------------------------------------------------------------------------------------------------------------------------------------------------------------------|---------------------------------|------------------|-------|
|                            |                                                                                                                                                                                                                | DRAWN: C.B                      | DATE: AUG. 01/20 | )18   |
|                            |                                                                                                                                                                                                                | CHECKED:                        | DATE:            |       |
| EDAC INC                   | THESE DRAWINGS AND SPECIFICATIONS<br>ARE THE PROPERTY OF EDAC INC.,AND<br>SHALL NOT BE REPRODUCED,OR COPIED<br>OR USED AS THE BASIS FOR THE<br>MANUFACTURE OR SALE OF APPARATUS<br>WITHOUT WRITTEN PERMISSION. | SCALE: (IN C.A.D. 1:1)          | SHEET 1 OF       | 1     |
| TORONTO, ONTARIO<br>CANADA |                                                                                                                                                                                                                | DRAWING NUMBER: 622-025-668-042 |                  | ISSUE |
|                            |                                                                                                                                                                                                                | PART NUMBER: 622-025-6          | 368-042          | 1     |