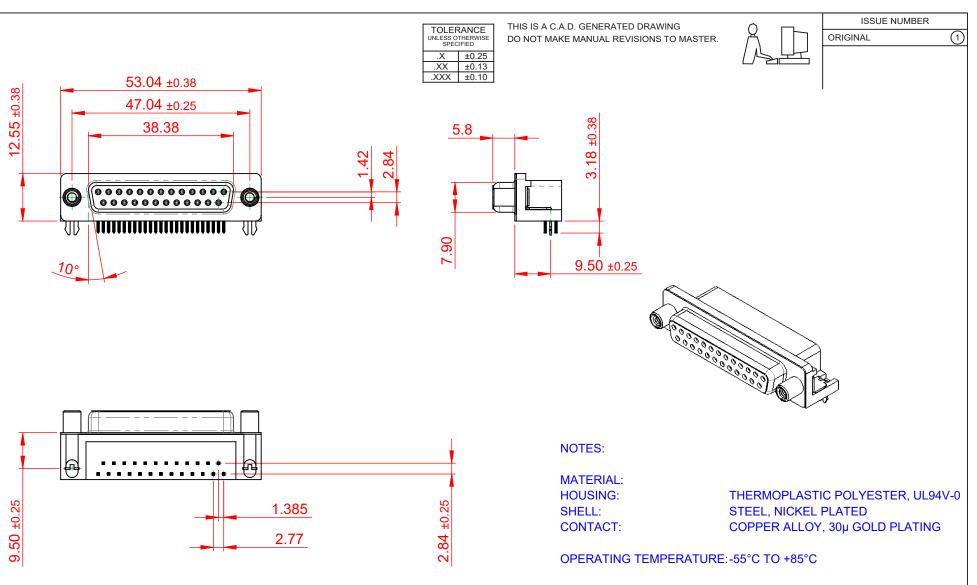

| DRAWN:     C.B     DATE:     AUG. 01/2018       CHECKED:     DATE:       IONS<br>AND<br>OPIED     SCALE:     (IN C.A.D. 1:1)     SHEET     1     OF     1       DRAWING NUMBER:     622-025-668-040     ISSUE       ATUS     PART NUMBER:     622-025-668-040     1 |              | SW REFERENCE NO.: 622 ASSEMBLY |                    |
|---------------------------------------------------------------------------------------------------------------------------------------------------------------------------------------------------------------------------------------------------------------------|--------------|--------------------------------|--------------------|
| IONS<br>AND<br>DPIED SCALE: (IN C.A.D. 1:1) SHEET 1 OF 1   DRAWING NUMBER: 622-025-668-040 ISSUE                                                                                                                                                                    |              | DRAWN: C.B                     | DATE: AUG. 01/2018 |
| DPIED DRAWING NUMBER: 622-025-668-040 ISSUE                                                                                                                                                                                                                         |              | CHECKED:                       | DATE:              |
| ATUS DRAWING NUMBER: 622-025-668-040 ISSUE                                                                                                                                                                                                                          | AND<br>OPIED | SCALE: (IN C.A.D. 1:1)         | SHEET 1 OF 1       |
|                                                                                                                                                                                                                                                                     |              | DRAWING NUMBER: 622-025-6      | 668-040 ISSUE      |
|                                                                                                                                                                                                                                                                     |              | PART NUMBER: 622-025-6         | 668-040 1          |

THIS SERIES FULLY CONFORMS TO THE EUROPEAN UNION DIRECTIVES 2011/65/EU FOR RoHS COMPLIANCY.

EDAC INC TORONTO, ONTARIO CANADA YOUR CONNECTION TO QUALITY & SERVICE

622 SERIES D-SUB CONNECTOR

THESE DRAWINGS AND SPECIFICATION ARE THE PROPERTY OF EDAC INC.,ANI SHALL NOT BE REPRODUCED,OR COPI OR USED AS THE BASIS FOR THE MANUFACTURE OR SALE OF APPARATI WITHOUT WRITTEN PERMISSION.