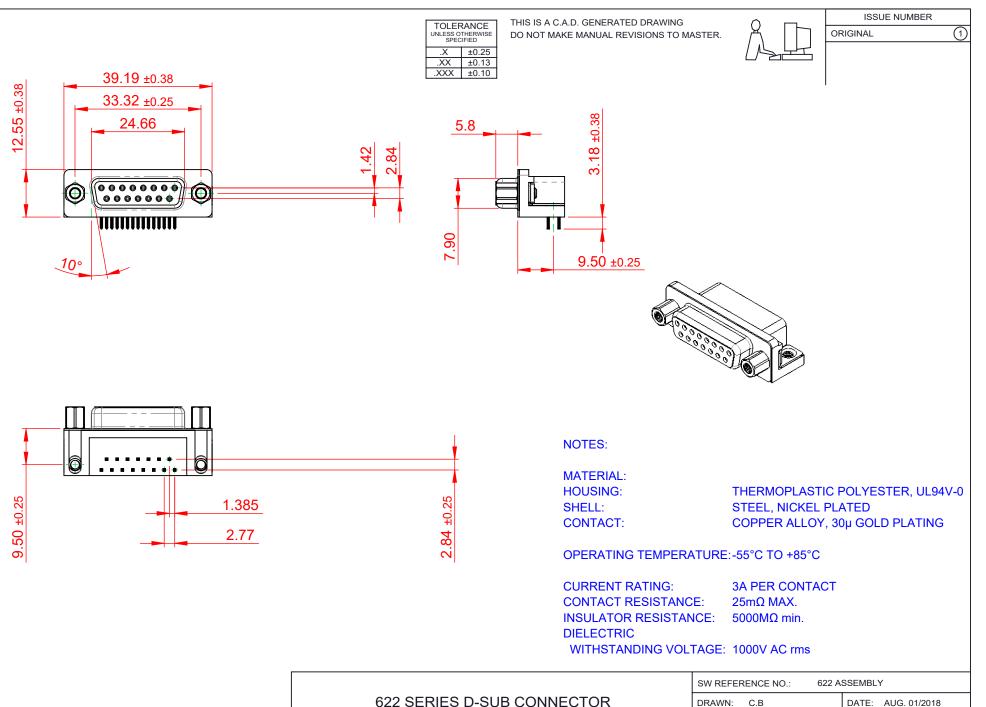

THIS SERIES FULLY CONFORMS TO THE EUROPEAN UNION DIRECTIVES 2011/65/EU FOR R₀HS COMPLIANCY.

| 622 SERIES D-SUB CONNECTOR           |                                                                                                                                                                                                                | DRAWN: C.B                      | DATE: AUG. |
|--------------------------------------|----------------------------------------------------------------------------------------------------------------------------------------------------------------------------------------------------------------|---------------------------------|------------|
|                                      |                                                                                                                                                                                                                | CHECKED:                        | DATE:      |
| EDAC INC                             | THESE DRAWINGS AND SPECIFICATIONS<br>ARE THE PROPERTY OF EDAC INC.,AND<br>SHALL NOT BE REPRODUCED,OR COPIED<br>OR USED AS THE BASIS FOR THE<br>MANUFACTURE OR SALE OF APPARATUS<br>WITHOUT WRITTEN PERMISSION. | SCALE: (IN C.A.D. 1:1)          | SHEET 1    |
| TORONTO, ONTARIO<br>CANADA           |                                                                                                                                                                                                                | DRAWING NUMBER: 622-015-668-036 |            |
| YOUR CONNECTION TO QUALITY & SERVICE |                                                                                                                                                                                                                | PART NUMBER: 622-01             | 5-668-036  |