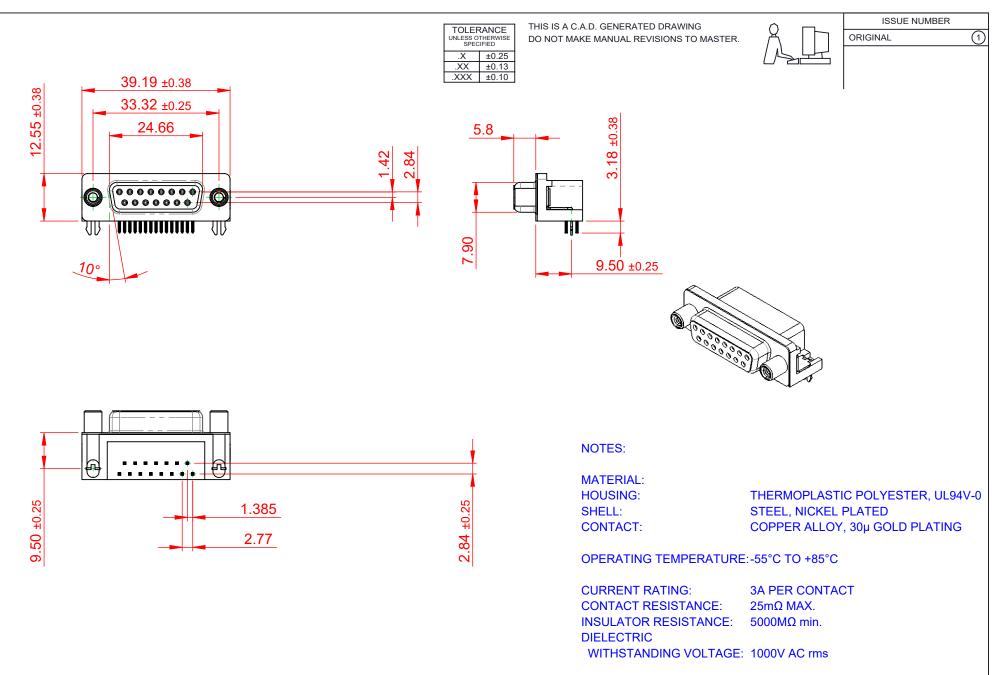

| 622 SERIES D-SUB CONNECTOR                                                     |                                                                                                                                                                                                                | SW REFERENCE NO.: 622 ASSEMBLY  |                  |       |
|--------------------------------------------------------------------------------|----------------------------------------------------------------------------------------------------------------------------------------------------------------------------------------------------------------|---------------------------------|------------------|-------|
|                                                                                |                                                                                                                                                                                                                | DRAWN: C.B                      | DATE: AUG. 01/20 | )18   |
|                                                                                |                                                                                                                                                                                                                | CHECKED:                        | DATE:            |       |
| EDAG INC<br>TORONTO, ONTARIO<br>CANADA<br>YOUR CONNECTION TO QUALITY & SERVICE | THESE DRAWINGS AND SPECIFICATIONS<br>ARE THE PROPERTY OF EDAC INC.,AND<br>SHALL NOT BE REPRODUCED,OR COPIED<br>OR USED AS THE BASIS FOR THE<br>MANUFACTURE OR SALE OF APPARATUS<br>WITHOUT WRITTEN PERMISSION. | SCALE: (IN C.A.D. 1:1)          | SHEET 1 OF       | 1     |
|                                                                                |                                                                                                                                                                                                                | DRAWING NUMBER: 622-015-660-040 |                  | ISSUE |
|                                                                                |                                                                                                                                                                                                                | PART NUMBER: 622-015-0          | 660-040          | 1     |

THIS SERIES FULLY CONFORMS TO THE EUROPEAN UNION DIRECTIVES 2011/65/EU FOR R₀HS COMPLIANCY.