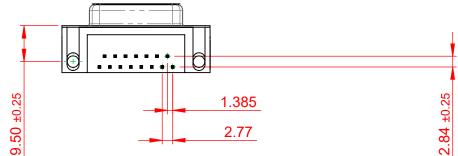

NOTES:

MATERIAL: HOUSING: SHELL: CONTACT:

THERMOPLASTIC POLYESTER, UL94V-0 STEEL, NICKEL PLATED COPPER ALLOY, 15µ GOLD PLATING

(1)

OPERATING TEMPERATURE: -55°C TO +125°C

**CURRENT RATING:** CONTACT RESISTANCE: **INSULATOR RESISTANCE:** DIELECTRIC WITHSTANDING VOLTAGE: 1000V AC rms

THIS SERIES FULLY CONFORMS TO THE EUROPEAN UNION DIRECTIVES 2011/65/EU FOR RoHS COMPLIANCY.

622 SERIES

| 3A PER CONTACT |  |
|----------------|--|
| 25mΩ MAX.      |  |
| 5000MΩ min.    |  |
|                |  |