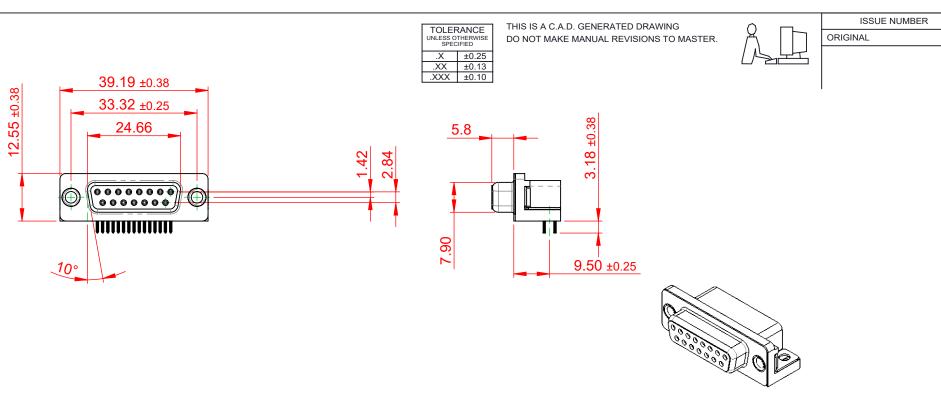

NOTES:

MATERIAL: HOUSING: SHELL: CONTACT:

THERMOPLASTIC POLYESTER, UL94V-0 STEEL, NICKEL PLATED COPPER ALLOY, 15µ GOLD PLATING

(1)

OPERATING TEMPERATURE: -55°C TO +125°C

**CURRENT RATING:** CONTACT RESISTANCE: **INSULATOR RESISTANCE:** DIELECTRIC WITHSTANDING VOLTAGE: 1000V AC rms

THIS SERIES FULLY CONFORMS TO THE EUROPEAN UNION DIRECTIVES 2011/65/EU FOR RoHS COMPLIANCY.

622 SERIES

| 3A PER CONTACT |  |
|----------------|--|
| 25mΩ MAX.      |  |
| 5000MΩ min.    |  |
|                |  |