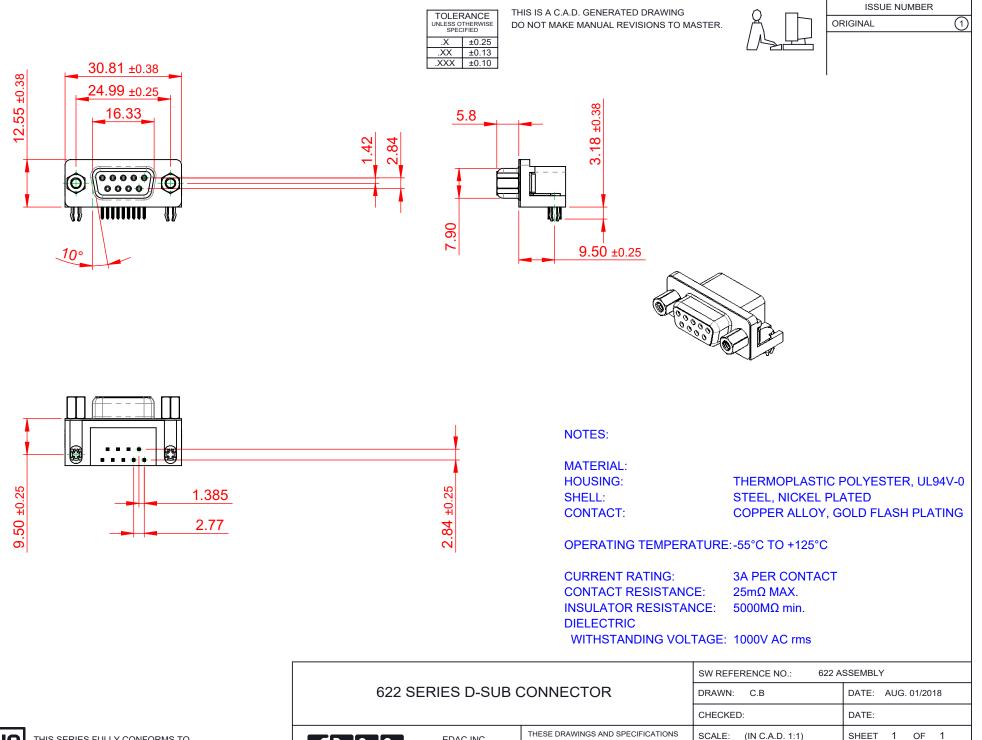

COMPLIANT

THIS SERIES FULLY CONFORMS TO THE EUROPEAN UNION DIRECTIVES 2011/65/EU FOR RoHS COMPLIANCY.

| 622 SERIES D-SUB CONNECTOR             |                                                                                                                                            | DRAWN: C.B             | DATE: |
|----------------------------------------|--------------------------------------------------------------------------------------------------------------------------------------------|------------------------|-------|
|                                        |                                                                                                                                            | CHECKED:               | DATE: |
| EDAC INC<br>TORONTO, ONTARIO<br>CANADA | ARE THE PROPERTY OF EDAC INC.,AND<br>SHALL NOT BE REPRODUCED,OR COPIED<br>OR USED AS THE BASIS FOR THE<br>MANUFACTURE OR SALE OF APPARATUS | SCALE: (IN C.A.D. 1:1) | SHEET |
|                                        |                                                                                                                                            | DRAWING NUMBER: #N/A   |       |
|                                        |                                                                                                                                            | PART NUMBER: #N/A      |       |

## **Mouser Electronics**

Authorized Distributor

Click to View Pricing, Inventory, Delivery & Lifecycle Information:

EDAC: 622-009-268-553